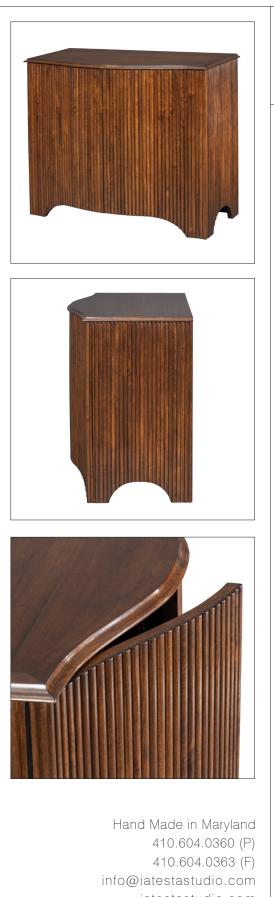

## IATESTA STUDIO

Andover Cabinet

32-1811 42"W x 24"D x 34.75"H

iatestastudio.com

iatestastudio.com

**NOTE:** Due to variations in printing, the colors shown here cannot absolutely represent true quality and hue. Prior to ordering, please confirm details of this tearsheet and reference finish samples available through your local showroom or sales representative. Line drawings are not drawn to scale.

## ANDOVER CABINET

Design Staash\Quinn 32-1811 42"W x 24"D x 34.75"H Species: Walnut Finish: W205 / Wexford Two doors concealing one compartment with one drawer and one adjustable shelf Interior finished to match exterior Hardware: Touch latch Piece made to go against a wall Custom sizes and finishes available