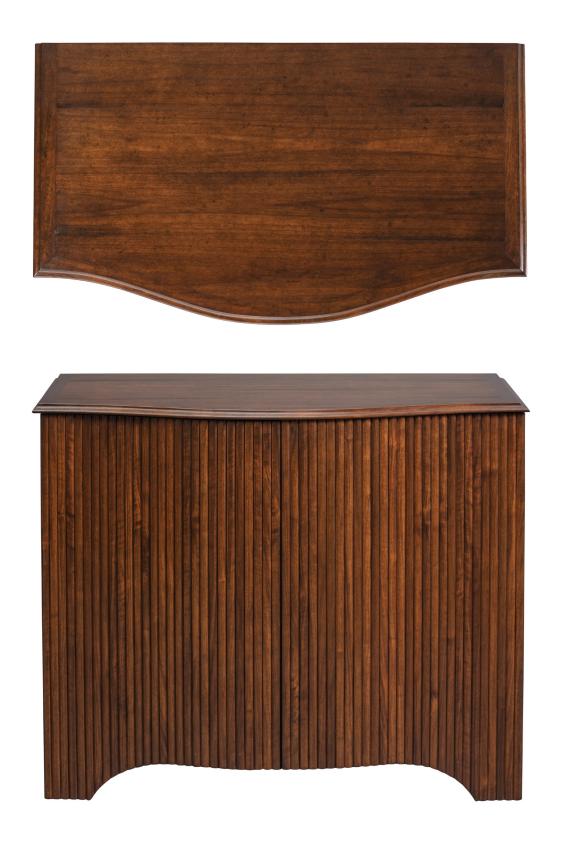

## IATESTA STUDIO

Andover Cabinet

32-1811 42"W x 24"D x 34.75"H

iatestastudio.com

iatestastudio.com

**NOTE:** Due to variations in printing, the colors shown here cannot absolutely represent true quality and hue. Prior to ordering, please confirm details of this tearsheet and reference finish samples available through your local showroom or sales representative. Line drawings are not drawn to scale.

## ANDOVER CABINET

Design Staash\Quinn 32-1811 42"W x 24"D x 34.75"H Species: Walnut Finish: W205 / Wexford Two doors concealing one compartment with one drawer and one adjustable shelf Interior finished to match exterior Hardware: Touch latch Piece made to go against a wall Custom sizes and finishes available