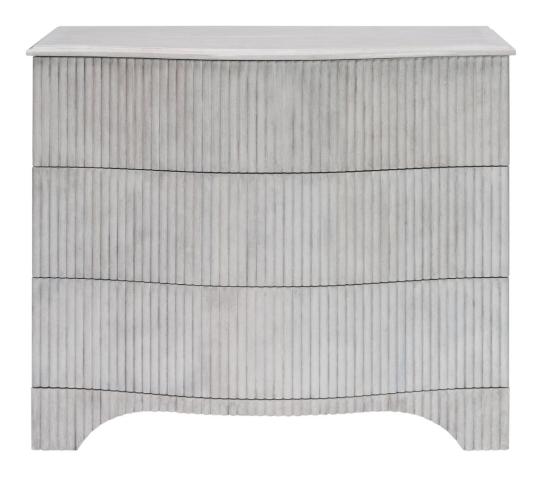

# IATESTA STUDIO

Andover Commode

31-2008 42"W x 24"D x 34.75"H

### Andover Commode

Design Staash\Quinn

31-2008

42"W x 24"D x 34.75"H

Species: White Oak - Rift Sawn

Finish: O312 / Arctic

Three drawers on concealed soft-close slides

Drawer interiors finished to match exterior