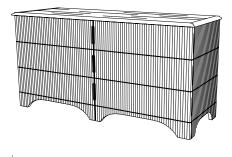

#### CUSTOM SUGGESTIONS

Standard Cabinet

Eliminate carving

Rectangle

As a dresser

As a rectangle dresser