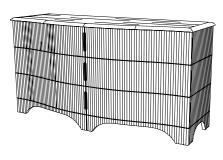

#### CUSTOM SUGGESTIONS

Standard Cabinet

Eliminate carving

Rectangle

As a dresser

As a rectangle dresser