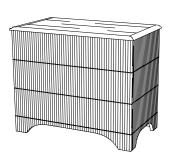

# IATESTA STUDIO

Andover Commode

31-2008 42"W x 24"D x 34.75"H

### Andover Commode

Design Staash\Quinn

31-2008

42"W x 24"D x 34.75"H

Species: White Oak - Rift Sawn

Finish: O312 / Arctic

Three drawers on concealed soft-close slides

Drawer interiors finished to match exterior