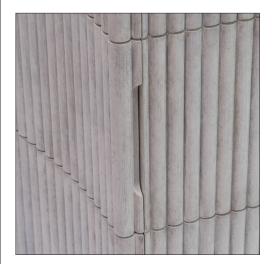

# IATESTA STUDIO

Andover Commode

31-2008 42"W x 24"D x 34.75"H

### Andover Commode

Design Staash\Quinn

31-2008

42"W x 24"D x 34.75"H

Species: White Oak - Rift Sawn

Finish: O312 / Arctic

Three drawers on concealed soft-close slides

Drawer interiors finished to match exterior