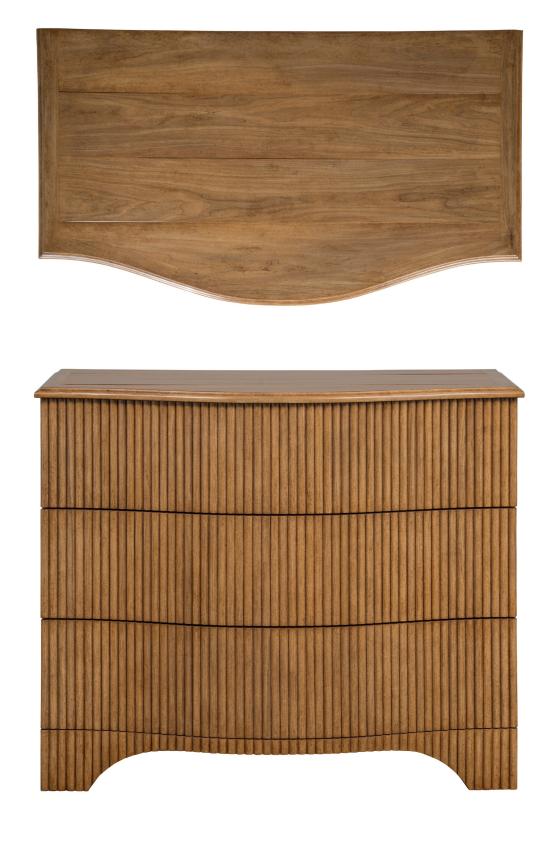

## IATESTA STUDIO

Andover Commode

31-2008 42"W x 24"D x 34.75"H

iatestastudio.com

All content C by latesta Studio

410.604.0363 (F) info@iatestastudio.com iatestastudio.com

NOTE: Due to variations in printing, the colors shown here cannot absolutely represent true quality and hue. Prior to ordering, please confirm details of this tearsheet and reference finish samples available through your local showroom or sales representative.

Piece made to go against a wall

Custom sizes and finishes available

Three drawers on concealed soft-close slides

Drawer interiors finished to match exterior

31-2008

42"W x 24"D x 34.75"H

Species: Walnut Finish: W218 / Finnley