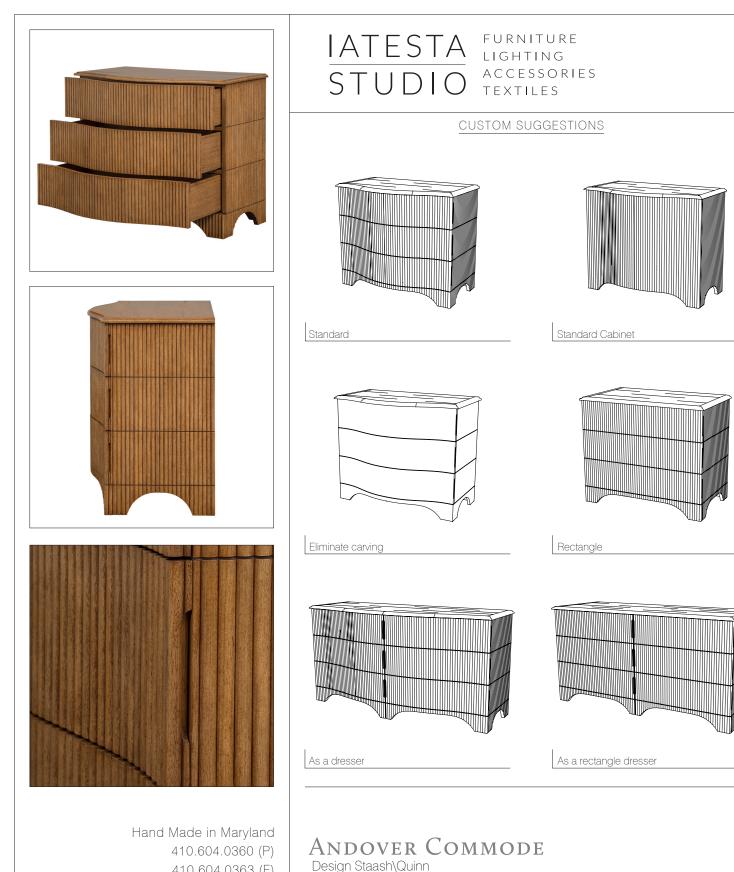

## IATESTA STUDIO

Andover Commode

31-2008 42"W x 24"D x 34.75"H

iatestastudio.com

All content C by latesta Studio

410.604.0363 (F) info@iatestastudio.com iatestastudio.com

NOTE: Due to variations in printing, the colors shown here cannot absolutely represent true quality and hue. Prior to ordering, please confirm details of this tearsheet and reference finish samples available through your local showroom or sales representative.

Piece made to go against a wall

Custom sizes and finishes available

Three drawers on concealed soft-close slides

Drawer interiors finished to match exterior

31-2008

42"W x 24"D x 34.75"H

Species: Walnut Finish: W218 / Finnley