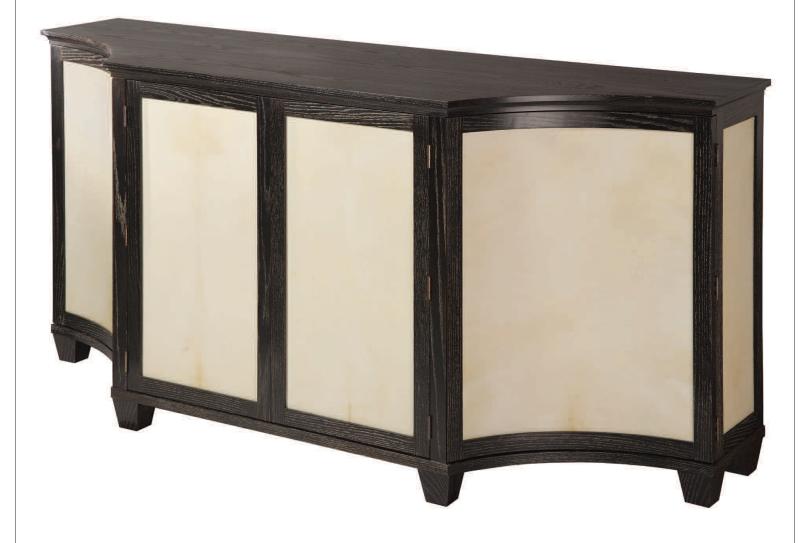

## Awkard Cabinet - Size II

32-0728-11 72"W x 24"D x 36"H

iatestastudio.com

All content C by latesta Studio

| IATESTA | FURNITURE<br>LIGHTING   |
|---------|-------------------------|
| STUDIO  | ACCESSORIES<br>TEXTILES |

| CUSTON                                                                                                                                                                                                                                   | M SUGGESTIONS                                     |
|------------------------------------------------------------------------------------------------------------------------------------------------------------------------------------------------------------------------------------------|---------------------------------------------------|
|                                                                                                                                                                                                                                          |                                                   |
|                                                                                                                                                                                                                                          |                                                   |
|                                                                                                                                                                                                                                          |                                                   |
|                                                                                                                                                                                                                                          |                                                   |
|                                                                                                                                                                                                                                          |                                                   |
|                                                                                                                                                                                                                                          |                                                   |
|                                                                                                                                                                                                                                          |                                                   |
|                                                                                                                                                                                                                                          |                                                   |
|                                                                                                                                                                                                                                          |                                                   |
|                                                                                                                                                                                                                                          |                                                   |
| Standard                                                                                                                                                                                                                                 | Standard Size I                                   |
|                                                                                                                                                                                                                                          |                                                   |
|                                                                                                                                                                                                                                          |                                                   |
|                                                                                                                                                                                                                                          |                                                   |
|                                                                                                                                                                                                                                          |                                                   |
|                                                                                                                                                                                                                                          |                                                   |
|                                                                                                                                                                                                                                          |                                                   |
|                                                                                                                                                                                                                                          |                                                   |
|                                                                                                                                                                                                                                          |                                                   |
|                                                                                                                                                                                                                                          |                                                   |
|                                                                                                                                                                                                                                          |                                                   |
|                                                                                                                                                                                                                                          |                                                   |
| As a rectangle                                                                                                                                                                                                                           | As a two door cabinet                             |
|                                                                                                                                                                                                                                          |                                                   |
|                                                                                                                                                                                                                                          |                                                   |
|                                                                                                                                                                                                                                          |                                                   |
|                                                                                                                                                                                                                                          |                                                   |
|                                                                                                                                                                                                                                          |                                                   |
|                                                                                                                                                                                                                                          |                                                   |
|                                                                                                                                                                                                                                          |                                                   |
|                                                                                                                                                                                                                                          |                                                   |
|                                                                                                                                                                                                                                          |                                                   |
|                                                                                                                                                                                                                                          |                                                   |
|                                                                                                                                                                                                                                          |                                                   |
| As a tall cabinet v.1                                                                                                                                                                                                                    | As a tall cabinet v.2                             |
|                                                                                                                                                                                                                                          |                                                   |
|                                                                                                                                                                                                                                          |                                                   |
|                                                                                                                                                                                                                                          |                                                   |
| Awkard Cabinet                                                                                                                                                                                                                           | - Size II                                         |
| Awkard Cabinet<br>32-0728-11                                                                                                                                                                                                             | r - Size II                                       |
|                                                                                                                                                                                                                                          | r - Size II                                       |
| 32-0728-II<br>72″W x 24″D x 36″H<br>Species: Red Oak                                                                                                                                                                                     | r - Size II                                       |
| 32-0728-II<br>72″W x 24″D x 36″H<br>Species: Red Oak<br>Finish: 0305 / Cerused Oak                                                                                                                                                       | Γ - Size II                                       |
| 32-0728-II<br>72"W x 24"D x 36"H<br>Species: Red Oak<br>Finish: O305 / Cerused Oak<br>Interior finished to match exterior                                                                                                                |                                                   |
| 32-0728-II<br>72"W x 24"D x 36"H<br>Species: Red Oak<br>Finish: O305 / Cerused Oak<br>Interior finished to match exterior<br>Doors & Sides: Inset Genuine Parch                                                                          | nment                                             |
| 32-0728-II<br>72"W x 24"D x 36"H<br>Species: Red Oak<br>Finish: O305 / Cerused Oak<br>Interior finished to match exterior<br>Doors & Sides: Inset Genuine Parch<br>Four doors concealing three compa                                     | nment<br>artments                                 |
| 32-0728-II<br>72"W x 24"D x 36"H<br>Species: Red Oak<br>Finish: 0305 / Cerused Oak<br>Interior finished to match exterior<br>Doors & Sides: Inset Genuine Parch<br>Four doors concealing three compa<br>Center Compartment: One drawer a | nment<br>artments<br>above two adjustable shelves |
| 32-0728-II<br>72"W x 24"D x 36"H<br>Species: Red Oak<br>Finish: O305 / Cerused Oak<br>Interior finished to match exterior<br>Doors & Sides: Inset Genuine Parch<br>Four doors concealing three compa                                     | nment<br>artments<br>above two adjustable shelves |