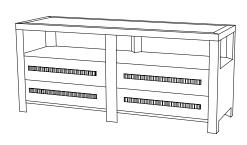

#### **CUSTOM SUGGESTIONS**

Standard

Standard Size II

With three drawers

With two doors

With one drawer

Standard Borden Dresser