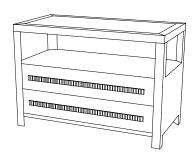

#### **CUSTOM SUGGESTIONS**

Standard

Standard Size II

With three drawers

With two doors

With one drawer

Standard Borden Dresser