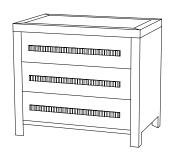

#### **CUSTOM SUGGESTIONS**

Standard

Standard Size II

With three drawers

With two doors

With one drawer

Standard Borden Dresser