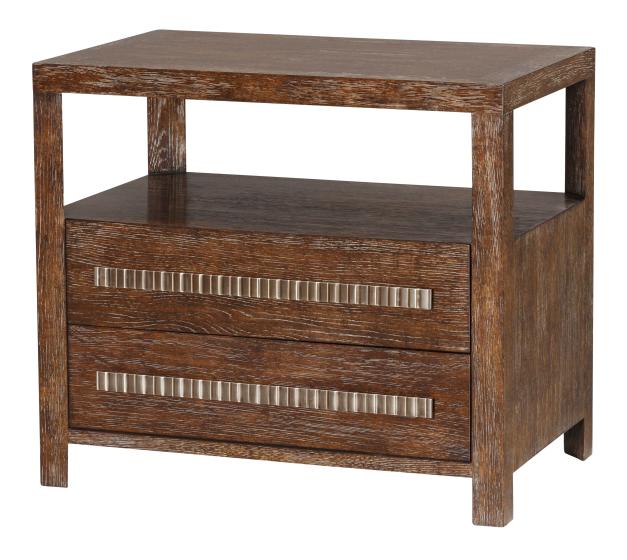

# IATESTA STUDIO

BORDEN CHEST - SIZE I

32-1405-l 32"W x 20"D x 28"H

## BORDEN CHEST - SIZE I

Design Staash\Quinn

32-1405-1

32"W x 20"D x 28"H Species: White Oak Finish: O308 / French Oak

Ridged steel hardware: Antique Nickel Plate

One open shelf

Two drawers on concealed soft-touch slides, solid bottoms