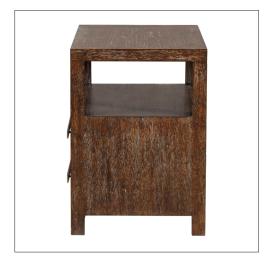

# IATESTA STUDIO

BORDEN CHEST - SIZE I

32-1405-l 32"W x 20"D x 28"H

## BORDEN CHEST - SIZE I

Design Staash\Quinn

32-1405-1

32"W x 20"D x 28"H Species: White Oak Finish: O308 / French Oak

Ridged steel hardware: Antique Nickel Plate

One open shelf

Two drawers on concealed soft-touch slides, solid bottoms