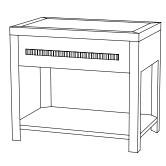

# IATESTA STUDIO

BORDEN CHEST - SIZE I

32-1405-l 32"W x 20"D x 28"H

## BORDEN CHEST - SIZE I

Design Staash\Quinn

32-1405-1

32"W x 20"D x 28"H Species: White Oak Finish: O308 / French Oak

Ridged steel hardware: Antique Nickel Plate

One open shelf

Two drawers on concealed soft-touch slides, solid bottoms