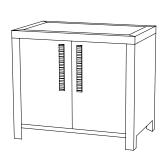

#### **CUSTOM SUGGESTIONS**

Standard

Standard Size II

With three drawers

With two doors

With one drawer

Standard Borden Dresser