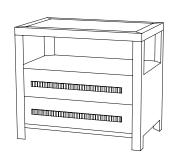

# IATESTA STUDIO

BORDEN CHEST - SIZE I

32-1405-l 32"W x 20"D x 28"H

## BORDEN CHEST - SIZE I

Design Staash\Quinn

32-1405-1

32"W x 20"D x 28"H Species: White Oak Finish: O308 / French Oak

Ridged steel hardware: Antique Nickel Plate

One open shelf

Two drawers on concealed soft-touch slides, solid bottoms