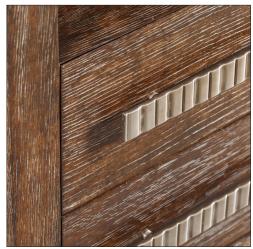

## BORDEN CHEST - SIZE I

Design Staash\Quinn

32-1405-1

32"W x 20"D x 28"H Species: White Oak Finish: O308 / French Oak

Ridged steel hardware: Antique Nickel Plate

One open shelf

Two drawers on concealed soft-touch slides, solid bottoms