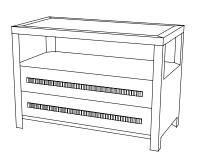

# IATESTA STUDIO

BORDEN CHEST - SIZE II

32-1405-II 42"W x 21"D x 29"H

### BORDEN CHEST - SIZE II

Design Staash\Quinn

32-1405-11

42"W x 21"D x 29"H Species: White Oak Finish: O308 / French Oak

Ridged steel hardware: Antique Nickel Plate

One open shelf

Two drawers on concealed soft-touch slides, solid bottoms