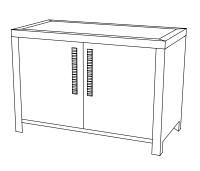

#### **CUSTOM SUGGESTIONS**

Standard Size I

With three drawers

With two doors

With one drawer

Standard Borden Dresser