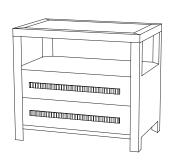

#### **CUSTOM SUGGESTIONS**

Standard Size I

With three drawers

With two doors

With one drawer

Standard Borden Dresser