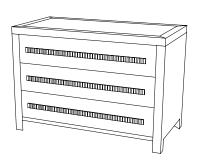

#### **CUSTOM SUGGESTIONS**

Standard Size I

With three drawers

With two doors

With one drawer

Standard Borden Dresser