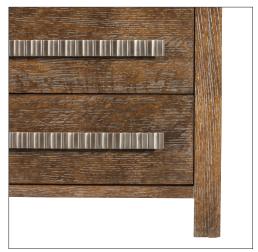

### BORDEN CHEST - SIZE II

Design Staash\Quinn

32-1405-11

42"W x 21"D x 29"H Species: White Oak Finish: O308 / French Oak

Ridged steel hardware: Antique Nickel Plate

One open shelf

Two drawers on concealed soft-touch slides, solid bottoms