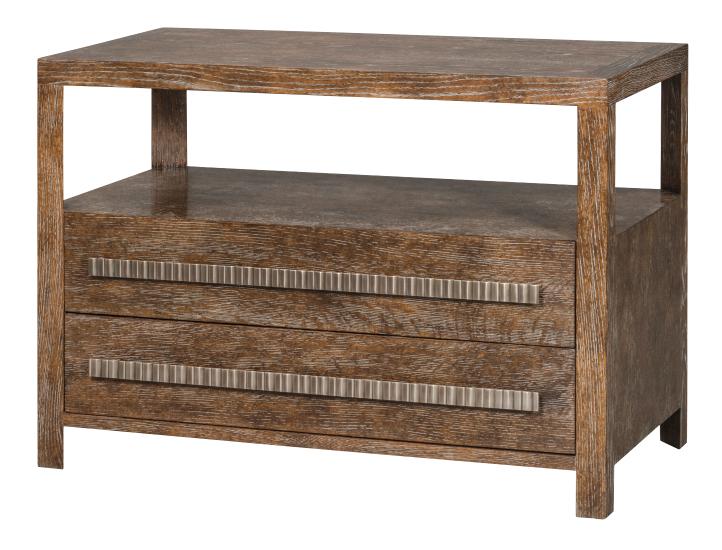

# IATESTA STUDIO

BORDEN CHEST - SIZE II

32-1405-II 42"W x 21"D x 29"H

### BORDEN CHEST - SIZE II

Design Staash\Quinn

32-1405-11

42"W x 21"D x 29"H Species: White Oak Finish: O308 / French Oak

Ridged steel hardware: Antique Nickel Plate

One open shelf

Two drawers on concealed soft-touch slides, solid bottoms