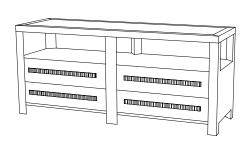

# IATESTA STUDIO

BORDEN CHEST - SIZE II

32-1405-II 42"W x 21"D x 29"H

### BORDEN CHEST - SIZE II

Design Staash\Quinn

32-1405-11

42"W x 21"D x 29"H Species: White Oak Finish: O308 / French Oak

Ridged steel hardware: Antique Nickel Plate

One open shelf

Two drawers on concealed soft-touch slides, solid bottoms