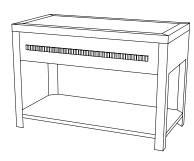

# IATESTA STUDIO

BORDEN CHEST - SIZE II

32-1405-II 42"W x 21"D x 29"H

### BORDEN CHEST - SIZE II

Design Staash\Quinn

32-1405-11

42"W x 21"D x 29"H Species: White Oak Finish: O308 / French Oak

Ridged steel hardware: Antique Nickel Plate

One open shelf

Two drawers on concealed soft-touch slides, solid bottoms