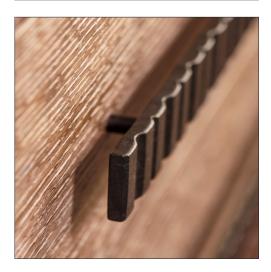

## BORDEN CHEST - SIZE I

Design Staash\Quinn

32-1405-1

32"W x 20"D x 28"H Species: Red Oak Finish: O307 / Desert Oak

Ridged steel hardware: T213 / Rivoli Bronze

One open shelf

Two drawers on concealed soft-touch slides, solid bottoms