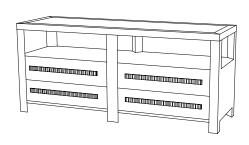

# IATESTA STUDIO

BORDEN CHEST - SIZE I

32-1405-l 32"W x 20"D x 28"H

## BORDEN CHEST - SIZE I

Design Staash\Quinn

32-1405-1

32"W x 20"D x 28"H Species: Red Oak Finish: O307 / Desert Oak

Ridged steel hardware: T213 / Rivoli Bronze

One open shelf

Two drawers on concealed soft-touch slides, solid bottoms