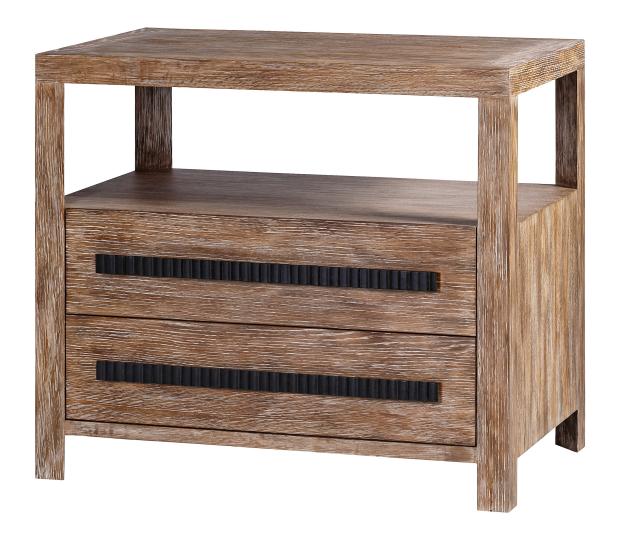

# IATESTA STUDIO

BORDEN CHEST - SIZE I

32-1405-l 32"W x 20"D x 28"H

## BORDEN CHEST - SIZE I

Design Staash\Quinn

32-1405-1

32"W x 20"D x 28"H Species: Red Oak Finish: O307 / Desert Oak

Ridged steel hardware: T213 / Rivoli Bronze

One open shelf

Two drawers on concealed soft-touch slides, solid bottoms