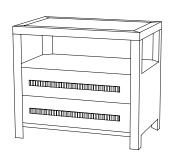

# IATESTA STUDIO

BORDEN CHEST - SIZE I

32-1405-l 32"W x 20"D x 28"H

## BORDEN CHEST - SIZE I

Design Staash\Quinn

32-1405-1

32"W x 20"D x 28"H Species: Red Oak Finish: O307 / Desert Oak

Ridged steel hardware: T213 / Rivoli Bronze

One open shelf

Two drawers on concealed soft-touch slides, solid bottoms