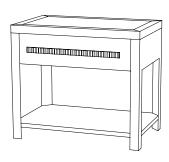

# IATESTA STUDIO

BORDEN CHEST - SIZE I

32-1405-l 32"W x 20"D x 28"H

## BORDEN CHEST - SIZE I

Design Staash\Quinn

32-1405-1

32"W x 20"D x 28"H Species: Red Oak Finish: O307 / Desert Oak

Ridged steel hardware: T213 / Rivoli Bronze

One open shelf

Two drawers on concealed soft-touch slides, solid bottoms