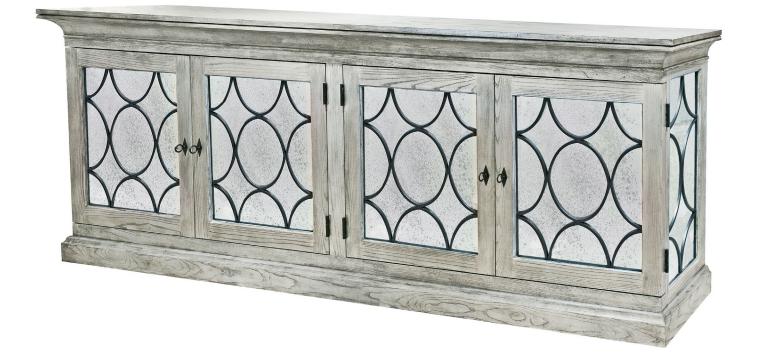

## Brunswick Sideboard - Size II

32-1014-ll 108"W x 20"D x 40"H

iatestastudio.com

All content C by latesta Studio

Hand Made in Maryland 410.604.0360 (P) 410.604.0363 (F) info@iatestastudio.com iatestastudio.com

## Brunswick Sideboard - Size II

32-1014-II 108"W x 20"D x 40"H Species: Ash Finish: Silver Leaf on Ash Finish, Mullions: T106 / Dark Steel Doors & Sides: Antiqued Mirror behind mullions Four doors concealing two compartments with two adjustable shelves in each Piece made to go against a wall Custom sizes and finishes available