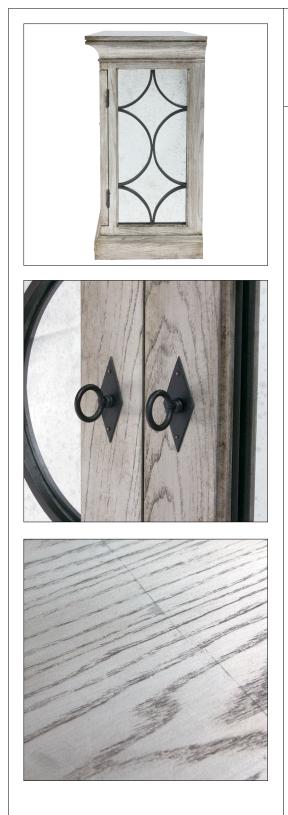

## Brunswick Sideboard - Size II

32-1014-II 108"W x 20"D x 40"H Species: Ash Finish: Silver Leaf on Ash Finish, Mullions: T106 / Dark Steel Doors & Sides: Antiqued Mirror behind mullions Four doors concealing two compartments with two adjustable shelves in each Piece made to go against a wall Custom sizes and finishes available