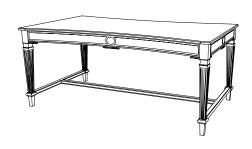

# IATESTA STUDIO

CERCEAU WRITING DESK

12-1304 50"W x 24"D x 30"H

### CERCEAU WRITING DESK

12-1304

50"W x 24"D x 30"H Species: White Oak

Finish: O308 / French Oak Accent: Antiqued Silver Leaf

Three drawers on one width side – no hardware

Piece finished to float in a room Custom sizes and finishes available