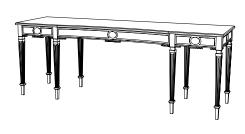

#### CUSTOM SUGGESTIONS

Standard

As a console

Simplified

With five drawers

With eight legs

As a library table