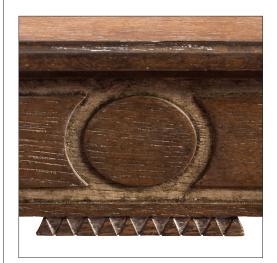

### CERCEAU WRITING DESK

12-1304

50"W x 24"D x 30"H Species: White Oak

Finish: O308 / French Oak Accent: Antiqued Silver Leaf

Three drawers on one width side – no hardware

Piece finished to float in a room Custom sizes and finishes available