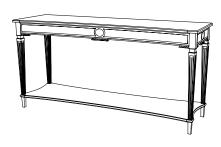

#### CUSTOM SUGGESTIONS

Standard

As a console

Simplified

With five drawers

With eight legs

As a library table