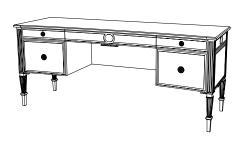

#### CUSTOM SUGGESTIONS

Standard

As a console

Simplified

With five drawers

With eight legs

As a library table