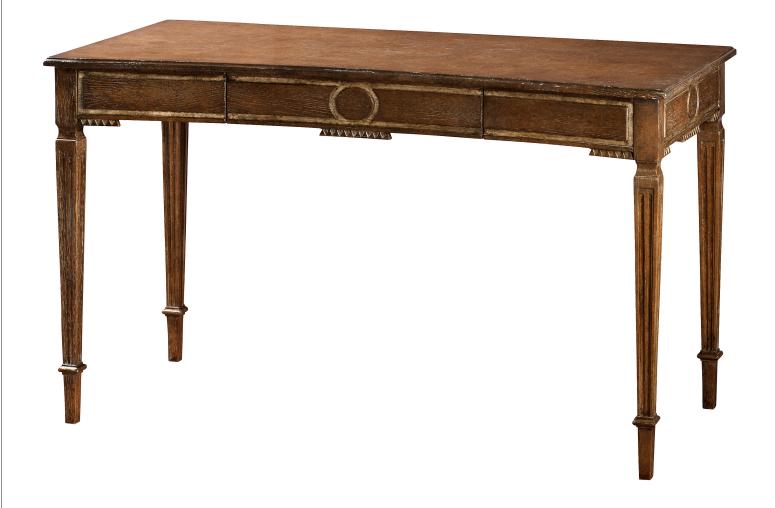

# IATESTA STUDIO

CERCEAU WRITING DESK

12-1304 50"W x 24"D x 30"H

### CERCEAU WRITING DESK

12-1304

50"W x 24"D x 30"H Species: White Oak

Finish: O308 / French Oak Accent: Antiqued Silver Leaf

Three drawers on one width side – no hardware

Piece finished to float in a room Custom sizes and finishes available