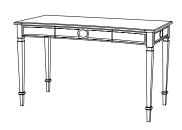

# IATESTA STUDIO

CERCEAU WRITING DESK

12-1304 50"W x 24"D x 30"H

### CERCEAU WRITING DESK

12-1304

50"W x 24"D x 30"H Species: White Oak

Finish: O308 / French Oak Accent: Antiqued Silver Leaf

Three drawers on one width side – no hardware

Piece finished to float in a room Custom sizes and finishes available