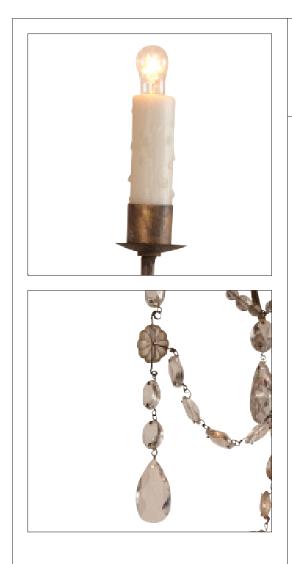

## Dauphine Sconce

42-0917 15"W x 9"D x 24.5"H Finish: Antique Gilt and Bronze – As Shown Hand Carved Lead Crystal 3 lights / candelabra sockets / max wattage 40W UL Listed Weight: 7lbs Custom sizes and finishes available