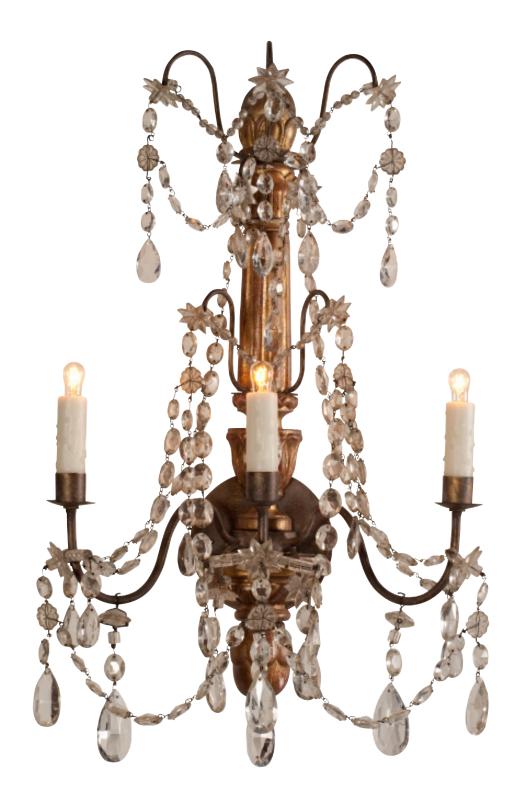

DAUPHINE SCONCE

42-0917 15"W x 9"D x 24.5"H

iatestastudio.com

All content C by latesta Studio

## Dauphine Sconce

42-0917 15"W x 9"D x 24.5"H Finish: Antique Gilt and Bronze – As Shown Hand Carved Lead Crystal 3 lights / candelabra sockets / max wattage 40W UL Listed Weight: 7lbs Custom sizes and finishes available