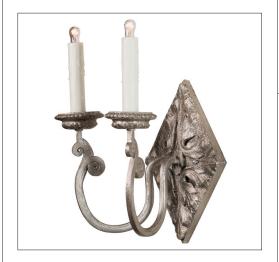

## IATESTA STUDIO

DIAMOND SCONCE - SIZE II

42-9907-II 9"W x 8"D x 13.5"H

## DIAMOND SCONCE - SIZE II

42-9907-II

9"W x 8"D x 13.5"H

Finish: T306 / Glazed Silver Leaf

2 lights / candelabra socket / max wattage 40W

**UL** Listed Weight: 5 lbs

Custom finishes available