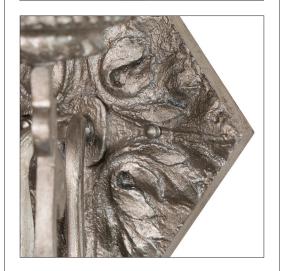

## IATESTA STUDIO

DIAMOND SCONCE - SIZE II

42-9907-II 9"W x 8"D x 13.5"H

## DIAMOND SCONCE - SIZE II

42-9907-II

9"W x 8"D x 13.5"H

Finish: T306 / Glazed Silver Leaf

2 lights / candelabra socket / max wattage 40W

**UL** Listed Weight: 5 lbs

Custom finishes available