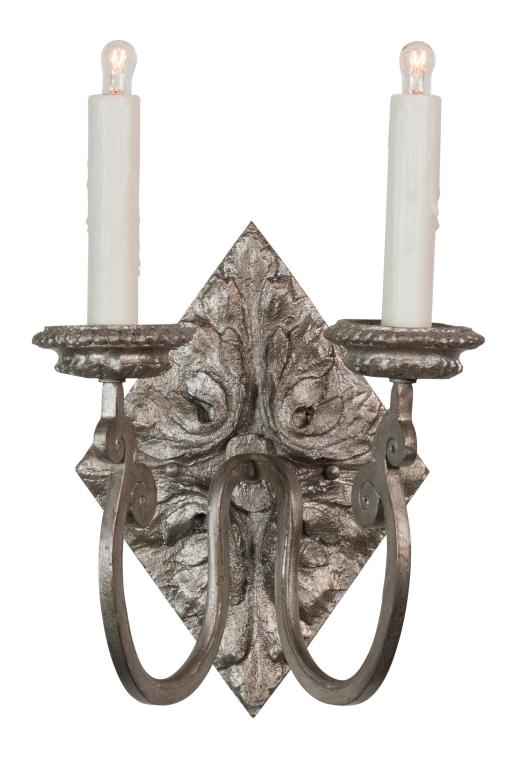

## IATESTA STUDIO

DIAMOND SCONCE - SIZE II

42-9907-II 9"W x 8"D x 13.5"H

## DIAMOND SCONCE - SIZE II

42-9907-II

9"W x 8"D x 13.5"H

Finish: T306 / Glazed Silver Leaf

2 lights / candelabra socket / max wattage 40W

**UL** Listed Weight: 5 lbs

Custom finishes available