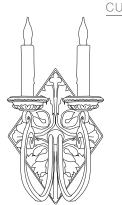

## IATESTA STUDIO

DIAMOND SCONCE - SIZE II

42-9907-II 9"W x 8"D x 13.5"H

## DIAMOND SCONCE - SIZE II

42-9907-II

9"W x 8"D x 13.5"H

Finish: T306 / Glazed Silver Leaf

2 lights / candelabra socket / max wattage 40W

**UL** Listed Weight: 5 lbs

Custom finishes available