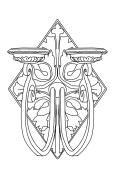

## IATESTA STUDIO

DIAMOND SCONCE - SIZE II

42-9907-II 9"W x 8"D x 13.5"H

## DIAMOND SCONCE - SIZE II

42-9907-II

9"W x 8"D x 13.5"H

Finish: T306 / Glazed Silver Leaf

2 lights / candelabra socket / max wattage 40W

**UL** Listed Weight: 5 lbs

Custom finishes available