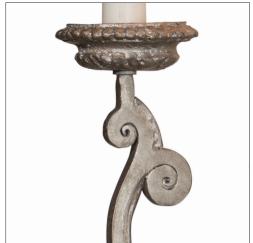

## IATESTA STUDIO

DIAMOND SCONCE - SIZE II

42-9907-II 9"W x 8"D x 13.5"H

## DIAMOND SCONCE - SIZE II

42-9907-II

9"W x 8"D x 13.5"H

Finish: T306 / Glazed Silver Leaf

2 lights / candelabra socket / max wattage 40W

**UL** Listed Weight: 5 lbs

Custom finishes available