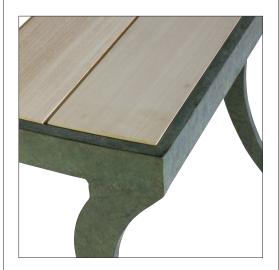

#### **CUSTOM SUGGESTIONS**

ETRUSCAN BENCH 22-0711

28.75"W x 18"D x 18"H Finish: T214 / Montrose Bronze Mahogany Slat Seat: Bleached Mahogany Suitable for outdoor use

Custom sizes and finishes available