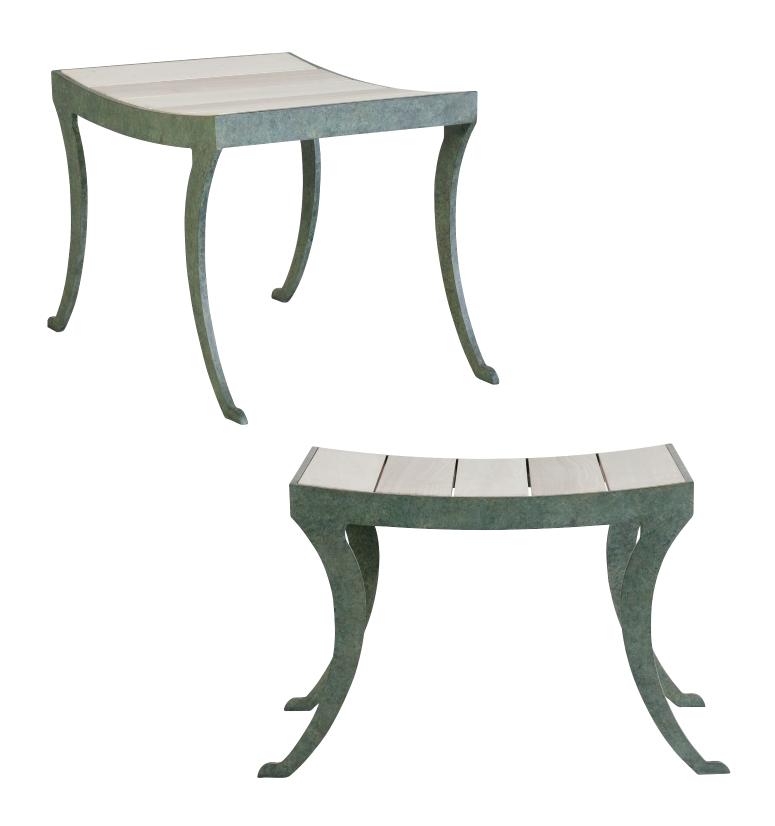

# IATESTA STUDIO

ETRUSCAN BENCH

22-0711 28.75"W x 18"D x 18"H

#### **CUSTOM SUGGESTIONS**

ETRUSCAN BENCH 22-0711

28.75"W x 18"D x 18"H Finish: T214 / Montrose Bronze Mahogany Slat Seat: Bleached Mahogany Suitable for outdoor use

Custom sizes and finishes available