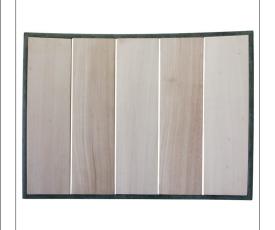

#### **CUSTOM SUGGESTIONS**

ETRUSCAN BENCH 22-0711

28.75"W x 18"D x 18"H Finish: T214 / Montrose Bronze Mahogany Slat Seat: Bleached Mahogany Suitable for outdoor use

Custom sizes and finishes available