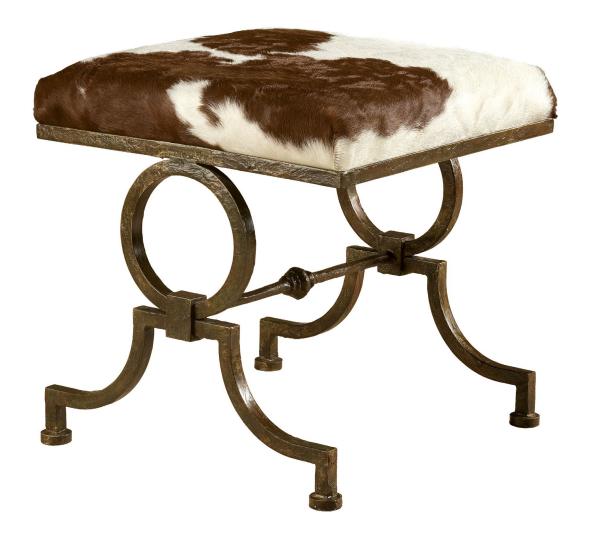

## IATESTA STUDIO

FLEEK BENCH

22-0611 18"W x 18"D x 19"H

## FLEEK BENCH

22-0611

18"W x 18"D x 19"H

Finish: T211 / Etruscan Bronze COL 18 square feet or COM 1 yard Custom sizes and finishes available

Leather Shown: #504/01 - Pony Hair / Brown & White