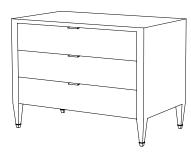

# IATESTA STUDIO

KNEW COMMODE

31-1121 38"W x 22"D x 28"H

### KNEW COMMODE

31-1121

38"W x 22"D x 28"H Species: Walnut

Finish: W209 / Medium Walnut

Three drawers on soft close slides, solid bottoms

Drawer interiors finished to match exterior

Hardware: Polished nickel Legs: Polished nickel ferrules Finished to float in a room