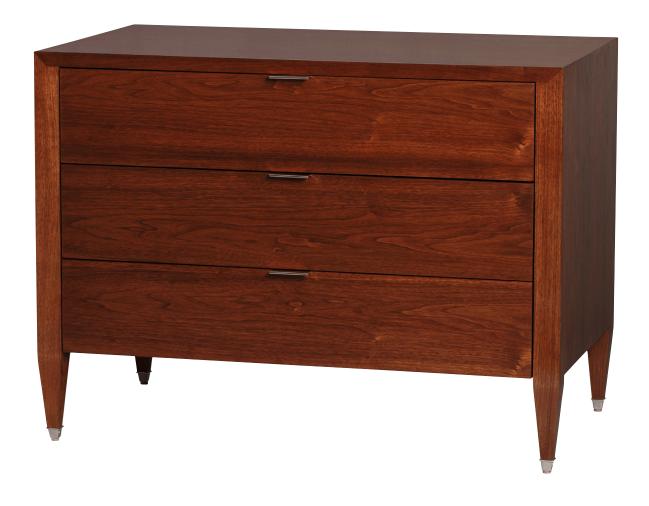

# IATESTA STUDIO

KNEW COMMODE

31-1121 38"W x 22"D x 28"H

### KNEW COMMODE

31-1121

38"W x 22"D x 28"H Species: Walnut

Finish: W209 / Medium Walnut

Three drawers on soft close slides, solid bottoms

Drawer interiors finished to match exterior

Hardware: Polished nickel Legs: Polished nickel ferrules Finished to float in a room