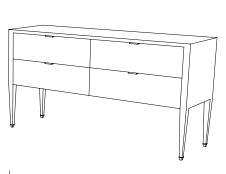

#### **CUSTOM SUGGESTIONS**

As a bedside chest

As a dresser

As a sideboard

As a bureau