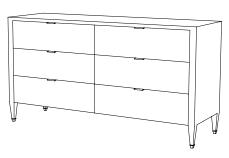

#### **CUSTOM SUGGESTIONS**

As a bedside chest

As a dresser

As a sideboard

As a bureau