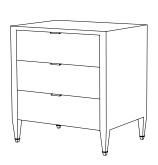

#### **CUSTOM SUGGESTIONS**

As a bedside chest

As a dresser

As a sideboard

As a bureau