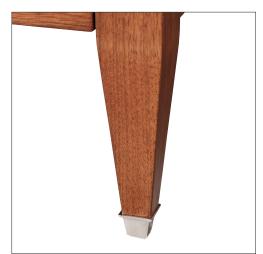

### KNEW COMMODE

31-1121

38"W x 22"D x 28"H Species: Walnut

Finish: W209 / Medium Walnut

Three drawers on soft close slides, solid bottoms

Drawer interiors finished to match exterior

Hardware: Polished nickel Legs: Polished nickel ferrules Finished to float in a room