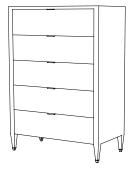

# IATESTA STUDIO

KNEW COMMODE

31-1121 38"W x 22"D x 28"H

### KNEW COMMODE

31-1121

38"W x 22"D x 28"H Species: Walnut

Finish: W209 / Medium Walnut

Three drawers on soft close slides, solid bottoms

Drawer interiors finished to match exterior

Hardware: Polished nickel Legs: Polished nickel ferrules Finished to float in a room