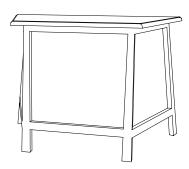

## **CUSTOM SUGGESTIONS**

As a center table

As a trapezoid console

LOCHLEVEN CONSOLE

13-1410

48"W x 22"D x 33"H Species: Walnut

Finish: W211 / Lochleven Top and legs hand scraped Custom sizes and finishes available