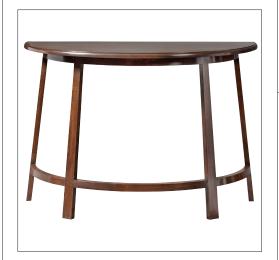

## IATESTA STUDIO

Lochleven Console

13-1410 48"W x 22"D x 33"H

## **CUSTOM SUGGESTIONS**

As a center table

As a trapezoid console

LOCHLEVEN CONSOLE

13-1410

48"W x 22"D x 33"H Species: Walnut

Finish: W211 / Lochleven Top and legs hand scraped Custom sizes and finishes available