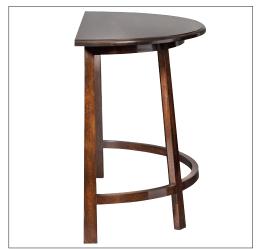

## **CUSTOM SUGGESTIONS**

As a center table

As a trapezoid console

LOCHLEVEN CONSOLE

13-1410

48"W x 22"D x 33"H Species: Walnut

Finish: W211 / Lochleven Top and legs hand scraped Custom sizes and finishes available