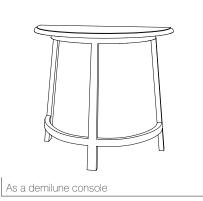

## **CUSTOM SUGGESTIONS**

As a center table

As a trapezoid console

LOCHLEVEN CONSOLE

13-1410

48"W x 22"D x 33"H Species: Walnut

Finish: W211 / Lochleven Top and legs hand scraped Custom sizes and finishes available