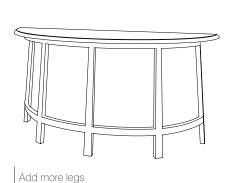

## **CUSTOM SUGGESTIONS**

As a center table

As a trapezoid console

LOCHLEVEN CONSOLE

13-1410

48"W x 22"D x 33"H Species: Walnut

Finish: W211 / Lochleven Top and legs hand scraped Custom sizes and finishes available