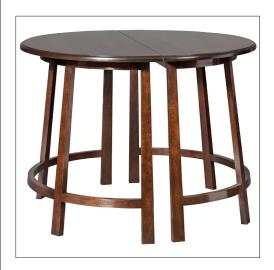

## **CUSTOM SUGGESTIONS**

As a center table

As a trapezoid console

LOCHLEVEN CONSOLE

13-1410

48"W x 22"D x 33"H Species: Walnut

Finish: W211 / Lochleven Top and legs hand scraped Custom sizes and finishes available