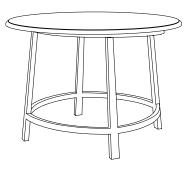

## **CUSTOM SUGGESTIONS**

As a center table

As a trapezoid console

LOCHLEVEN CONSOLE

13-1410

48"W x 22"D x 33"H Species: Walnut

Finish: W211 / Lochleven Top and legs hand scraped Custom sizes and finishes available