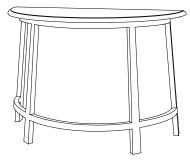

## IATESTA STUDIO

Lochleven Console

13-1410 48"W x 22"D x 33"H

## **CUSTOM SUGGESTIONS**

As a center table

As a trapezoid console

LOCHLEVEN CONSOLE

13-1410

48"W x 22"D x 33"H Species: Walnut

Finish: W211 / Lochleven Top and legs hand scraped Custom sizes and finishes available