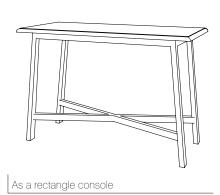

## **CUSTOM SUGGESTIONS**

As a center table

As a trapezoid console

LOCHLEVEN CONSOLE

13-1410

48"W x 22"D x 33"H Species: Walnut

Finish: W211 / Lochleven Top and legs hand scraped Custom sizes and finishes available