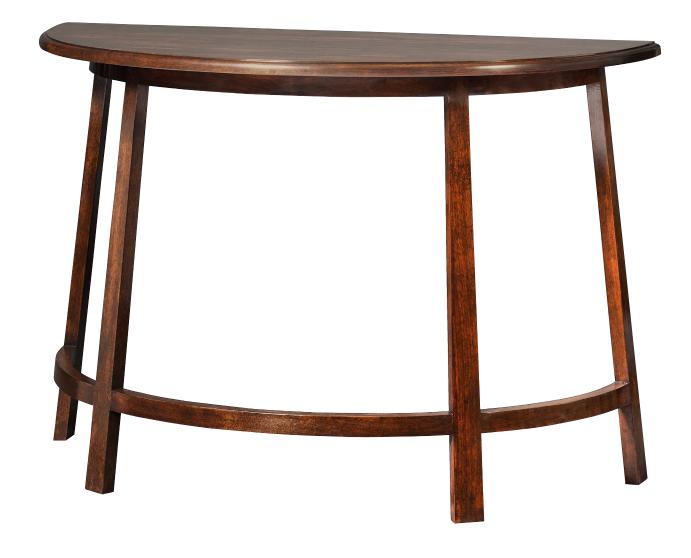

## IATESTA STUDIO

Lochleven Console

13-1410 48"W x 22"D x 33"H

## **CUSTOM SUGGESTIONS**

As a center table

As a trapezoid console

LOCHLEVEN CONSOLE

13-1410

48"W x 22"D x 33"H Species: Walnut

Finish: W211 / Lochleven Top and legs hand scraped Custom sizes and finishes available