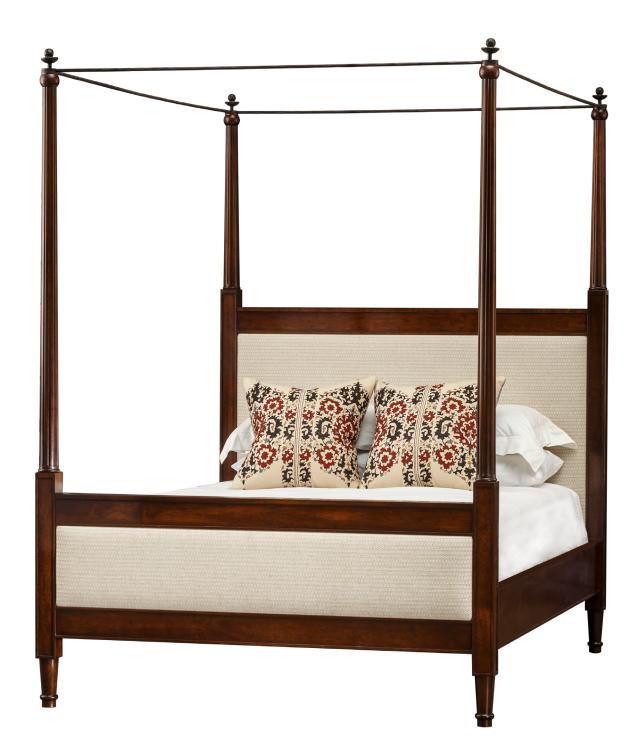

## Logan Four-Post Bed

61-0922-Q Queen Size: 67"W x 89"D x 93.5"H

iatestastudio.com

NOTE: Due to variations in printing, the colors shown here cannot absolutely represent true quality and hue. Prior to ordering, please confirm details of this tearsheet and reference finish samples available through your local showroom or sales representative.

Line drawings are not drawn to scale.

Metal Accents: T107 / Wrought Iron

Custom sizes and finishes available

or, COL: Queen, 72 square feet; Kings, 108 square feet

Upholstered Headboard & Footboard, COM: Queen, 4 yards; Kings, 6 yards

Finish: W205 / Wexford

All content C by latesta Studio