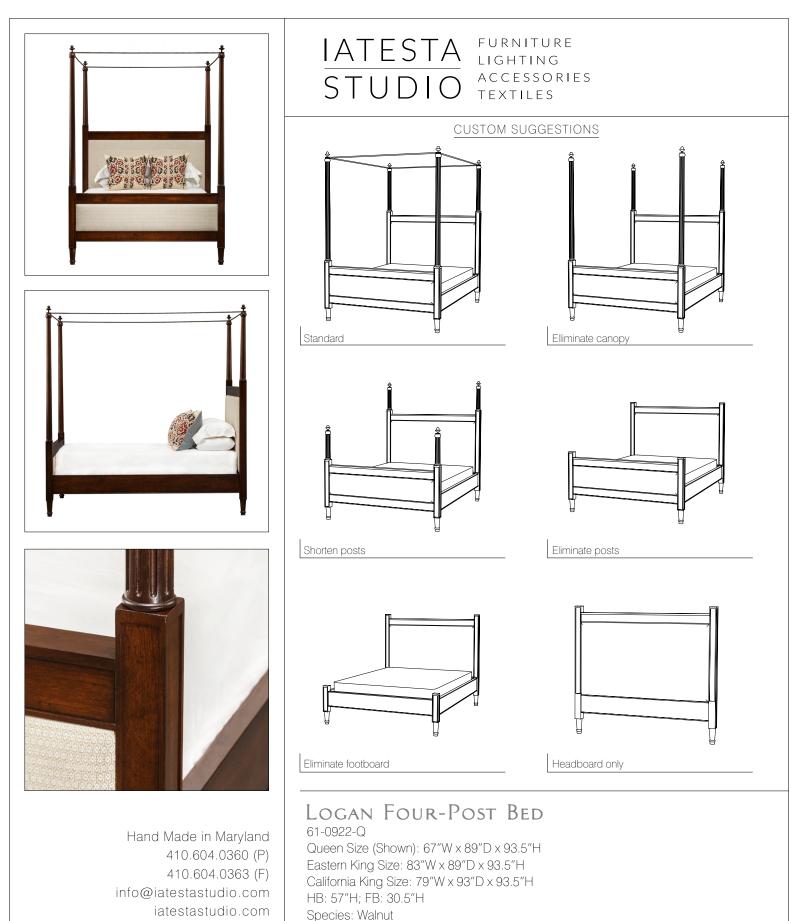

## Logan Four-Post Bed

61-0922-Q Queen Size: 67"W x 89"D x 93.5"H

iatestastudio.com

NOTE: Due to variations in printing, the colors shown here cannot absolutely represent true quality and hue. Prior to ordering, please confirm details of this tearsheet and reference finish samples available through your local showroom or sales representative.

Line drawings are not drawn to scale.

Metal Accents: T107 / Wrought Iron

Custom sizes and finishes available

or, COL: Queen, 72 square feet; Kings, 108 square feet

Upholstered Headboard & Footboard, COM: Queen, 4 yards; Kings, 6 yards

Finish: W205 / Wexford

All content C by latesta Studio