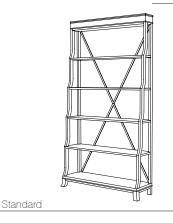

## IATESTA STUDIO

Magothy Etagere - Size II

34-0725-II 60"W x 18"D x 108"H

## MAGOTHY ETAGERE - SIZE II

34-0725-11

60"W x 18"D x 108"H

Species: Oak

Finish: O304 / Rift Driftwood X Finish: T103 / Pewter

Metal X at back Five fixed shelves Built in one piece

Custom sizes and finishes available