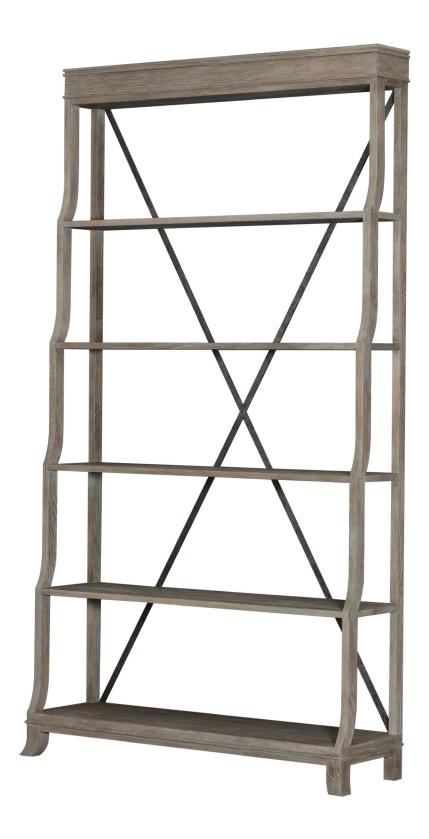

## IATESTA STUDIO

Magothy Etagere - Size II

34-0725-II 60"W x 18"D x 108"H

## MAGOTHY ETAGERE - SIZE II

34-0725-11

60"W x 18"D x 108"H

Species: Oak

Finish: O304 / Rift Driftwood X Finish: T103 / Pewter

Metal X at back Five fixed shelves Built in one piece

Custom sizes and finishes available