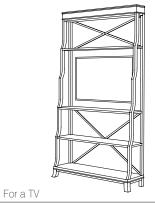

## IATESTA STUDIO

Magothy Etagere - Size II

34-0725-II 60"W x 18"D x 108"H

## MAGOTHY ETAGERE - SIZE II

34-0725-11

60"W x 18"D x 108"H

Species: Oak

Finish: O304 / Rift Driftwood X Finish: T103 / Pewter

Metal X at back Five fixed shelves Built in one piece

Custom sizes and finishes available