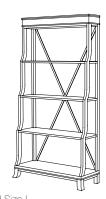

## IATESTA STUDIO

Magothy Etagere - Size II

34-0725-II 60"W x 18"D x 108"H

## MAGOTHY ETAGERE - SIZE II

34-0725-11

60"W x 18"D x 108"H

Species: Oak

Finish: O304 / Rift Driftwood X Finish: T103 / Pewter

Metal X at back Five fixed shelves Built in one piece

Custom sizes and finishes available