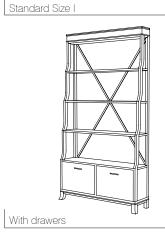

## IATESTA STUDIO

Magothy Etagere - Size II

34-0725-II 60"W x 18"D x 108"H

## MAGOTHY ETAGERE - SIZE II

34-0725-11

60"W x 18"D x 108"H

Species: Oak

Finish: O304 / Rift Driftwood X Finish: T103 / Pewter

Metal X at back Five fixed shelves Built in one piece

Custom sizes and finishes available