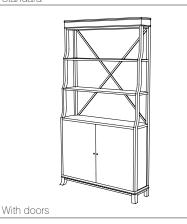

## IATESTA STUDIO



Magothy Etagere - Size II

34-0725-II 60"W x 18"D x 108"H







## Hand Made in Maryland 410.604.0360 (P) 410.604.0363 (F) info@iatestastudio.com iatestastudio.com

**NOTE:** Due to variations in printing, the colors shown here cannot absolutely represent true quality and hue. Prior to ordering, please confirm details of this tearsheet and reference finish samples available through your local showroom or sales representative. Line drawings are not drawn to scale.

## IATESTA FURNITURE STUDIO ACCESSORIES TEXTILES









As a console







## MAGOTHY ETAGERE - SIZE II

34-0725-11

60"W x 18"D x 108"H

Species: Oak

Finish: O304 / Rift Driftwood X Finish: T103 / Pewter

Metal X at back Five fixed shelves Built in one piece

Custom sizes and finishes available