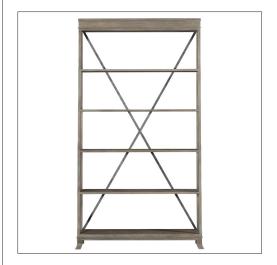

## IATESTA STUDIO

Magothy Etagere - Size II

34-0725-II 60"W x 18"D x 108"H

## MAGOTHY ETAGERE - SIZE II

34-0725-11

60"W x 18"D x 108"H

Species: Oak

Finish: O304 / Rift Driftwood X Finish: T103 / Pewter

Metal X at back Five fixed shelves Built in one piece

Custom sizes and finishes available