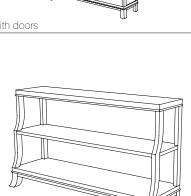

## IATESTA STUDIO



Magothy Etagere - Size II

34-0725-II 60"W x 18"D x 108"H







## Hand Made in Maryland 410.604.0360 (P) 410.604.0363 (F) info@iatestastudio.com iatestastudio.com

**NOTE:** Due to variations in printing, the colors shown here cannot absolutely represent true quality and hue. Prior to ordering, please confirm details of this tearsheet and reference finish samples available through your local showroom or sales representative. Line drawings are not drawn to scale.

## IATESTA FURNITURE STUDIO ACCESSORIES TEXTILES









As a console







## MAGOTHY ETAGERE - SIZE II

34-0725-11

60"W x 18"D x 108"H

Species: Oak

Finish: O304 / Rift Driftwood X Finish: T103 / Pewter

Metal X at back Five fixed shelves Built in one piece

Custom sizes and finishes available