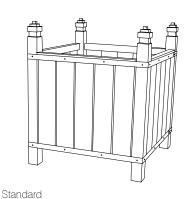

## PROVENCE PLANTER

53-0010

25"W x 25"D x 30"H Species: Mahogany

Finish: Antique Weathered Mahogany As Shown

Accents: T208 / Antique Rust Suitable for outdoor use

No direct planting – always use a pot Custom sizes and finishes available