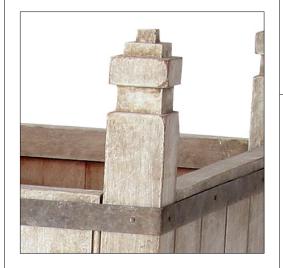

## PROVENCE PLANTER

53-0010

25"W x 25"D x 30"H Species: Mahogany

Finish: Antique Weathered Mahogany As Shown

Accents: T208 / Antique Rust Suitable for outdoor use

No direct planting – always use a pot Custom sizes and finishes available