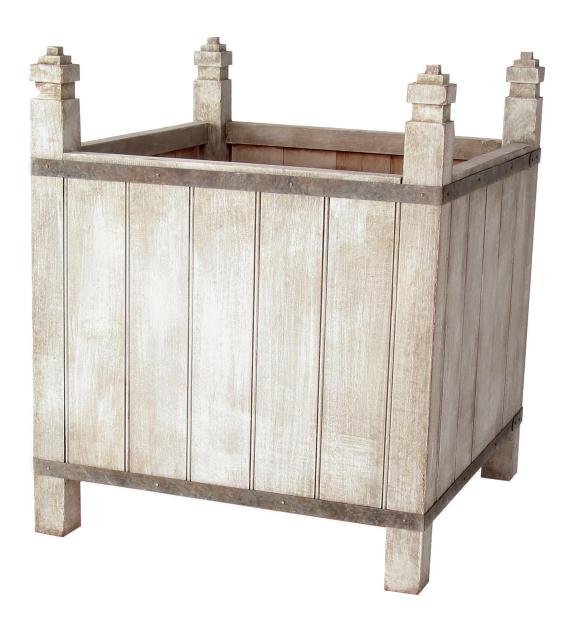

## IATESTA STUDIO

PROVENCE PLANTER

53-0010 25"W x 25"D x 30"H

## PROVENCE PLANTER

53-0010

25"W x 25"D x 30"H Species: Mahogany

Finish: Antique Weathered Mahogany As Shown

Accents: T208 / Antique Rust Suitable for outdoor use

No direct planting – always use a pot Custom sizes and finishes available