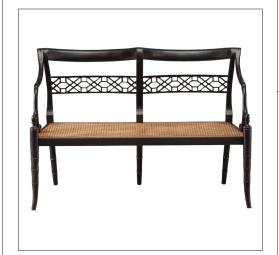

## IATESTA STUDIO

REGENCY FRET BENCH

22-0125 48"W x 21.5"D x 33"H

## REGENCY FRET BENCH

22-0125

48"W x 21.5"D x 33"H

AH: 27.5" / SH: 16.25" / SD: 17"

Species: Maple

Finish: P304 / Faux Ebony with rub-through

Seat: Cane

Shown with optional 2" thick cushion COM 4 yards or COL 72 square feet Custom sizes and finishes available