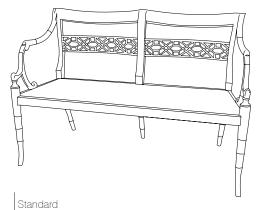

## IATESTA STUDIO

REGENCY FRET BENCH

22-0125 48"W x 21.5"D x 33"H

## REGENCY FRET BENCH

22-0125

48"W x 21.5"D x 33"H

AH: 27.5" / SH: 16.25" / SD: 17"

Species: Maple

Finish: P304 / Faux Ebony with rub-through

Seat: Cane

Shown with optional 2" thick cushion COM 4 yards or COL 72 square feet Custom sizes and finishes available