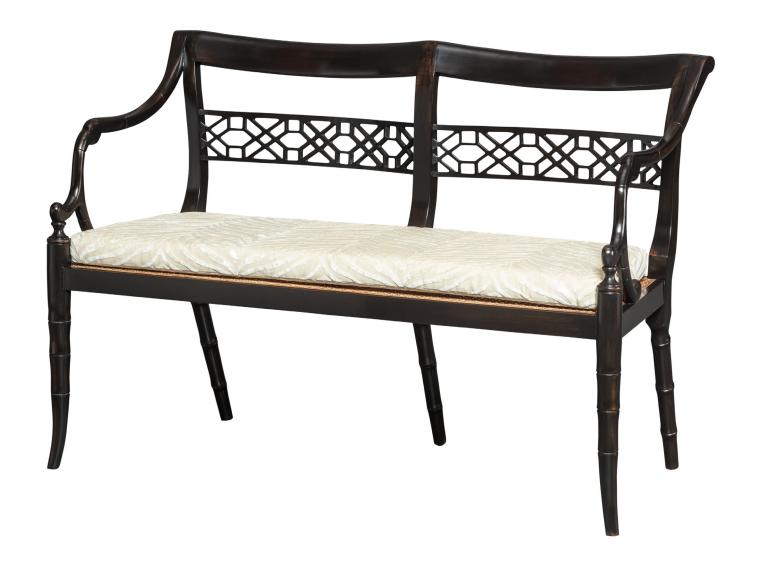

## IATESTA STUDIO

REGENCY FRET BENCH

22-0125 48"W x 21.5"D x 33"H

## REGENCY FRET BENCH

22-0125

48"W x 21.5"D x 33"H

AH: 27.5" / SH: 16.25" / SD: 17"

Species: Maple

Finish: P304 / Faux Ebony with rub-through

Seat: Cane

Shown with optional 2" thick cushion COM 4 yards or COL 72 square feet Custom sizes and finishes available