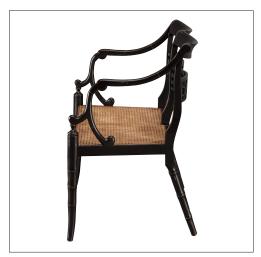

## IATESTA STUDIO

REGENCY FRET BENCH

22-0125 48"W x 21.5"D x 33"H

## REGENCY FRET BENCH

22-0125

48"W x 21.5"D x 33"H

AH: 27.5" / SH: 16.25" / SD: 17"

Species: Maple

Finish: P304 / Faux Ebony with rub-through

Seat: Cane

Shown with optional 2" thick cushion COM 4 yards or COL 72 square feet Custom sizes and finishes available