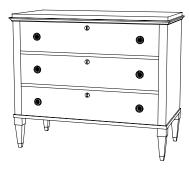

# IATESTA STUDIO

Swedish Commode - Size I

31-9812-l 36"W x 18"D x 31"H

### SWEDISH COMMODE - SIZE I

31-9812-1

Species: Walnut Finish: W202 / Fairmont Legs: Antiqued brass ferrules Three drawers, planked bottoms Hardware: Antiqued brass

Back: Planked

36"W x 18"D x 31"H

Piece made to go against a wall Custom sizes and finishes available