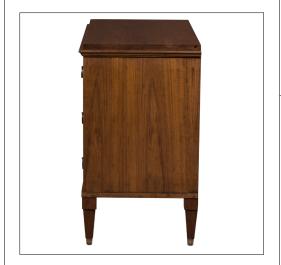

### SWEDISH COMMODE - SIZE I

31-9812-1

Species: Walnut Finish: W202 / Fairmont Legs: Antiqued brass ferrules Three drawers, planked bottoms Hardware: Antiqued brass

Back: Planked

36"W x 18"D x 31"H

Piece made to go against a wall Custom sizes and finishes available