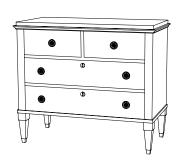

# IATESTA STUDIO



Swedish Commode - Size I

31-9812-l 36"W x 18"D x 31"H





### Hand Made in Maryland 410.604.0360 (P) 410.604.0363 (F) info@iatestastudio.com iatestastudio.com

NOTE: Due to variations in printing, the colors shown here cannot absolutely represent true quality and hue. Prior to ordering, please confirm details of this tearsheet and reference finish samples available through your local showroom or sales representative. Line drawings are not drawn to scale.

## IATESTA FURNITURE STUDIO ACCESSORIES TEXTILES

### CUSTOM SUGGESTIONS







Standard Size II



Two top drawers



As a cabinet v.1





### SWEDISH COMMODE - SIZE I

31-9812-1

Species: Walnut Finish: W202 / Fairmont Legs: Antiqued brass ferrules Three drawers, planked bottoms Hardware: Antiqued brass

Back: Planked

36"W x 18"D x 31"H

Piece made to go against a wall Custom sizes and finishes available

Collection of complimentary Swedish cabinetry and tables available standard