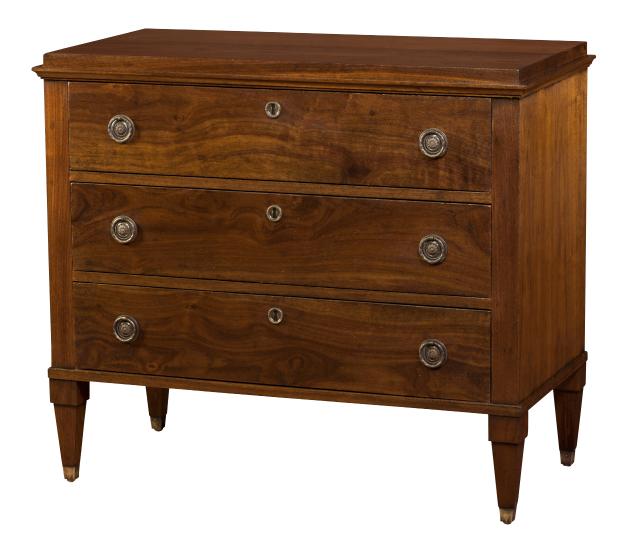

# IATESTA STUDIO

Swedish Commode - Size I

31-9812-l 36"W x 18"D x 31"H

### SWEDISH COMMODE - SIZE I

31-9812-1

Species: Walnut Finish: W202 / Fairmont Legs: Antiqued brass ferrules Three drawers, planked bottoms Hardware: Antiqued brass

Back: Planked

36"W x 18"D x 31"H

Piece made to go against a wall Custom sizes and finishes available