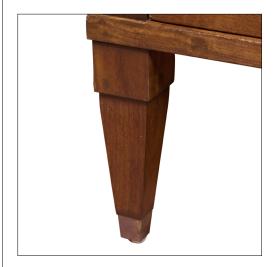

### SWEDISH COMMODE - SIZE I

31-9812-1

Species: Walnut Finish: W202 / Fairmont Legs: Antiqued brass ferrules Three drawers, planked bottoms Hardware: Antiqued brass

Back: Planked

36"W x 18"D x 31"H

Piece made to go against a wall Custom sizes and finishes available