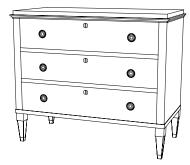

# IATESTA STUDIO

Swedish Commode - Size II

31-9812-II 40"W x 20"D x 34"H

## SWEDISH COMMODE - SIZE II

31-9812-11

40"W x 20"D x 34"H Species: Walnut

Finish: W211 / Lochleven Legs: Antiqued brass ferrules Three drawers, planked bottoms Hardware: Antiqued brass

Back: Planked

Piece made to go against a wall Custom sizes and finishes available