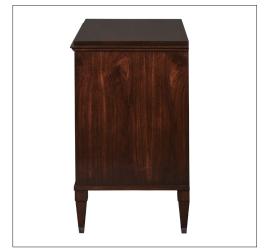

## SWEDISH COMMODE - SIZE II

31-9812-11

40"W x 20"D x 34"H Species: Walnut

Finish: W211 / Lochleven Legs: Antiqued brass ferrules Three drawers, planked bottoms Hardware: Antiqued brass

Back: Planked

Piece made to go against a wall Custom sizes and finishes available