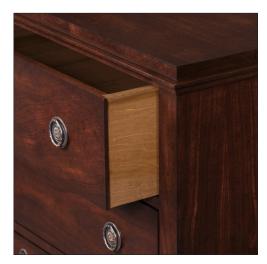

## SWEDISH COMMODE - SIZE II

31-9812-11

40"W x 20"D x 34"H Species: Walnut

Finish: W211 / Lochleven Legs: Antiqued brass ferrules Three drawers, planked bottoms Hardware: Antiqued brass

Back: Planked

Piece made to go against a wall Custom sizes and finishes available