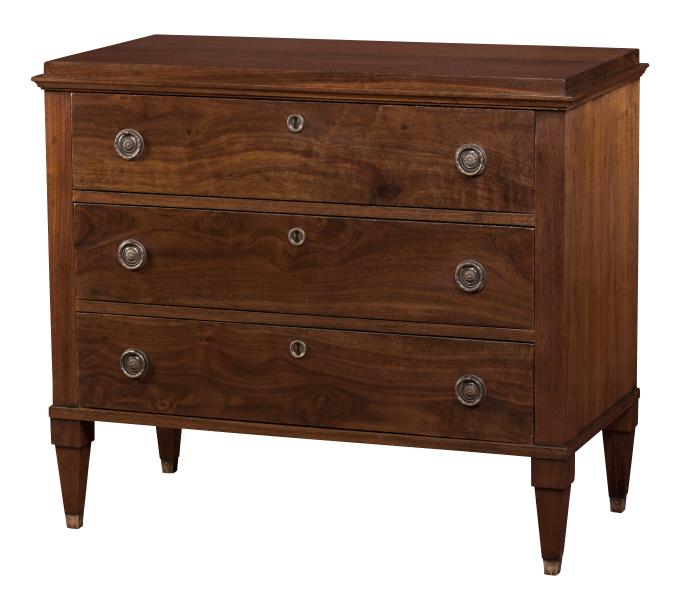

# IATESTA STUDIO

Swedish Commode - Size II

31-9812-II 40"W x 20"D x 34"H

## SWEDISH COMMODE - SIZE II

31-9812-11

40"W x 20"D x 34"H Species: Walnut

Finish: W211 / Lochleven Legs: Antiqued brass ferrules Three drawers, planked bottoms Hardware: Antiqued brass

Back: Planked

Piece made to go against a wall Custom sizes and finishes available