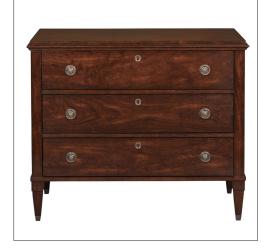

# IATESTA STUDIO

Swedish Commode - Size II

31-9812-II 40"W x 20"D x 34"H

## SWEDISH COMMODE - SIZE II

31-9812-11

40"W x 20"D x 34"H Species: Walnut

Finish: W211 / Lochleven Legs: Antiqued brass ferrules Three drawers, planked bottoms Hardware: Antiqued brass

Back: Planked

Piece made to go against a wall Custom sizes and finishes available