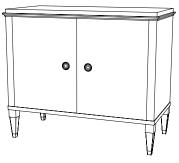

# IATESTA STUDIO

Swedish Commode - Size II

31-9812-II 40"W x 20"D x 34"H

## SWEDISH COMMODE - SIZE II

31-9812-11

40"W x 20"D x 34"H Species: Walnut

Finish: W211 / Lochleven Legs: Antiqued brass ferrules Three drawers, planked bottoms Hardware: Antiqued brass

Back: Planked

Piece made to go against a wall Custom sizes and finishes available