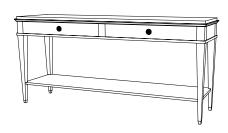

## IATESTA STUDIO

SWEDISH CONSOLE

13-0016 72"W x 20"D x 33"H

Hand Made in Maryland 410.604.0360 (P) 410.604.0363 (F) info@iatestastudio.com iatestastudio.com

NOTE: Due to variations in printing, the colors shown here cannot absolutely represent true quality and hue. Prior to ordering, please confirm details of this tearsheet and reference finish samples available through your local showroom or sales representative. Line drawings are not drawn to scale.

## SWEDISH CONSOLE

13-0016

72"W x 20"D x 33"H

Species: Walnut

Finish: W208 / Italian Walnut on Walnut

Legs: Polished nickel ferrules Two drawers on one width side Hardware: Polished nickel

One shelf

Finished to float in a room