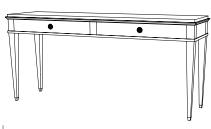

## IATESTA STUDIO

SWEDISH CONSOLE

13-0016 72"W x 20"D x 33"H

Hand Made in Maryland 410.604.0360 (P) 410.604.0363 (F) info@iatestastudio.com iatestastudio.com

NOTE: Due to variations in printing, the colors shown here cannot absolutely represent true quality and hue. Prior to ordering, please confirm details of this tearsheet and reference finish samples available through your local showroom or sales representative. Line drawings are not drawn to scale.

## SWEDISH CONSOLE

13-0016

72"W x 20"D x 33"H

Species: Walnut

Finish: W208 / Italian Walnut on Walnut

Legs: Polished nickel ferrules Two drawers on one width side Hardware: Polished nickel

One shelf

Finished to float in a room