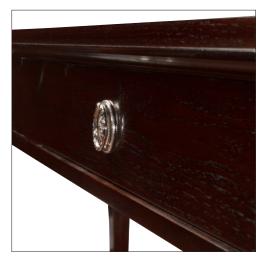

## SWEDISH CONSOLE

13-0016

72"W x 20"D x 33"H

Species: Walnut

Finish: W208 / Italian Walnut on Walnut

Legs: Polished nickel ferrules Two drawers on one width side Hardware: Polished nickel

One shelf

Finished to float in a room