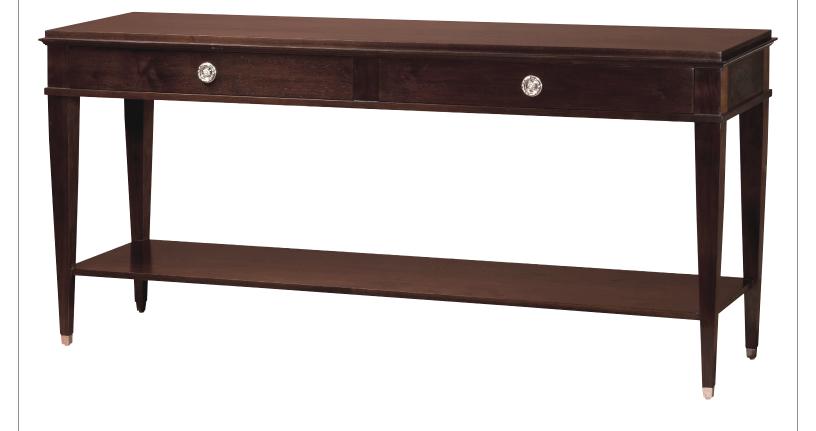

## IATESTA STUDIO

SWEDISH CONSOLE

13-0016 72"W x 20"D x 33"H

Hand Made in Maryland 410.604.0360 (P) 410.604.0363 (F) info@iatestastudio.com iatestastudio.com

NOTE: Due to variations in printing, the colors shown here cannot absolutely represent true quality and hue. Prior to ordering, please confirm details of this tearsheet and reference finish samples available through your local showroom or sales representative. Line drawings are not drawn to scale.

## SWEDISH CONSOLE

13-0016

72"W x 20"D x 33"H

Species: Walnut

Finish: W208 / Italian Walnut on Walnut

Legs: Polished nickel ferrules Two drawers on one width side Hardware: Polished nickel

One shelf

Finished to float in a room