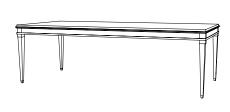

## IATESTA STUDIO

SWEDISH CONSOLE

13-0016 72"W x 20"D x 33"H

Hand Made in Maryland 410.604.0360 (P) 410.604.0363 (F) info@iatestastudio.com iatestastudio.com

NOTE: Due to variations in printing, the colors shown here cannot absolutely represent true quality and hue. Prior to ordering, please confirm details of this tearsheet and reference finish samples available through your local showroom or sales representative. Line drawings are not drawn to scale.

## SWEDISH CONSOLE

13-0016

72"W x 20"D x 33"H

Species: Walnut

Finish: W208 / Italian Walnut on Walnut

Legs: Polished nickel ferrules Two drawers on one width side Hardware: Polished nickel

One shelf

Finished to float in a room