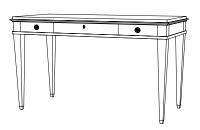

# IATESTA STUDIO

Swedish Desk

12-0723 66"W x 30"D x 30"H

## SWEDISH DESK

12-0723

66"W x 30"D x 30"H Species: Butter Walnut Finish: BW301 / Weatherly Legs: Antiqued brass ferrules

Five drawers on one width side, center drawer with a drop-down face

Bottom drawers accommodate hanging files