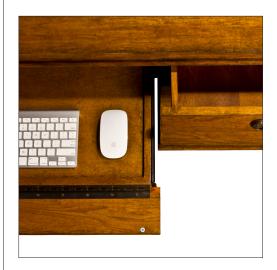

## SWEDISH DESK

12-0723

66"W x 30"D x 30"H Species: Butter Walnut Finish: BW301 / Weatherly Legs: Antiqued brass ferrules

Five drawers on one width side, center drawer with a drop-down face

Bottom drawers accommodate hanging files