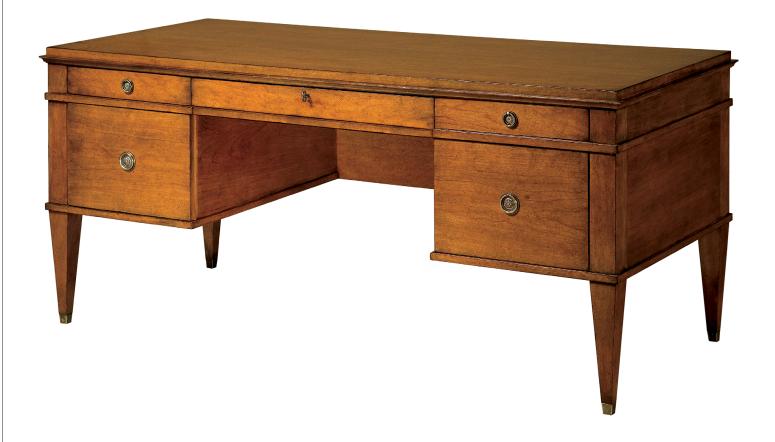

# IATESTA STUDIO

Swedish Desk

12-0723 66"W x 30"D x 30"H

## SWEDISH DESK

12-0723

66"W x 30"D x 30"H Species: Butter Walnut Finish: BW301 / Weatherly Legs: Antiqued brass ferrules

Five drawers on one width side, center drawer with a drop-down face

Bottom drawers accommodate hanging files

Hardware: Antiqued brass Knee Hole: 27.75"W x 24.5"H Finished to float in a room

Custom sizes and finishes available

Collection of complimentary Swedish cabinetry and tables available standard