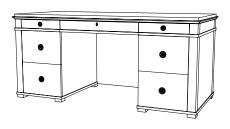

## SWEDISH DESK

12-0723

66"W x 30"D x 30"H Species: Butter Walnut Finish: BW301 / Weatherly Legs: Antiqued brass ferrules

Five drawers on one width side, center drawer with a drop-down face

Bottom drawers accommodate hanging files

Hardware: Antiqued brass Knee Hole: 27.75"W x 24.5"H Finished to float in a room

Custom sizes and finishes available

Collection of complimentary Swedish cabinetry and tables available standard