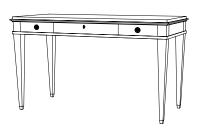

#### **CUSTOM SUGGESTIONS**

Standard

Standard Writing Desk

Add drawers

Standard Console

As a partners desk