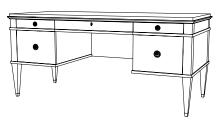

# IATESTA STUDIO

Swedish Desk

12-0723 66"W x 30"D x 30"H

## SWEDISH DESK

12-0723

66"W x 30"D x 30"H Species: Painted Finish: PF209 / Shadow Legs: Antiqued brass ferrules

Five drawers on one width side, center drawer with a drop-down face

Bottom drawers accommodate hanging files

Hardware: Antiqued brass Knee Hole: 27.75"W x 24.5"H Finished to float in a room

Custom sizes and finishes available

Collection of complimentary Swedish cabinetry and tables available standard