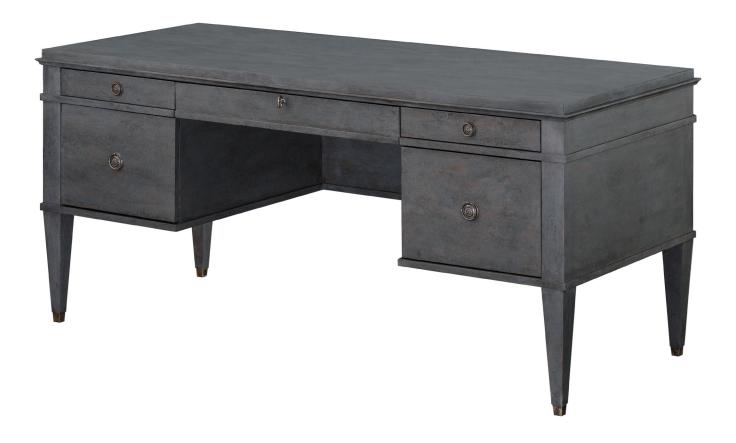

# IATESTA STUDIO

Swedish Desk

12-0723 66"W x 30"D x 30"H

## SWEDISH DESK

12-0723

66"W x 30"D x 30"H Species: Painted Finish: PF209 / Shadow Legs: Antiqued brass ferrules

Five drawers on one width side, center drawer with a drop-down face

Bottom drawers accommodate hanging files

Hardware: Antiqued brass Knee Hole: 27.75"W x 24.5"H Finished to float in a room

Custom sizes and finishes available

Collection of complimentary Swedish cabinetry and tables available standard