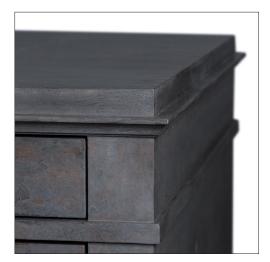

## SWEDISH DESK

12-0723

66"W x 30"D x 30"H Species: Painted Finish: PF209 / Shadow Legs: Antiqued brass ferrules

Five drawers on one width side, center drawer with a drop-down face

Bottom drawers accommodate hanging files

Hardware: Antiqued brass Knee Hole: 27.75"W x 24.5"H Finished to float in a room

Custom sizes and finishes available

Collection of complimentary Swedish cabinetry and tables available standard