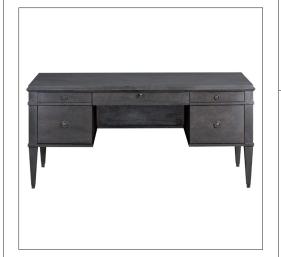

# IATESTA STUDIO

Swedish Desk

12-0723 66"W x 30"D x 30"H

## SWEDISH DESK

12-0723

66"W x 30"D x 30"H Species: Painted Finish: PF209 / Shadow Legs: Antiqued brass ferrules

Five drawers on one width side, center drawer with a drop-down face

Bottom drawers accommodate hanging files

Hardware: Antiqued brass Knee Hole: 27.75"W x 24.5"H Finished to float in a room

Custom sizes and finishes available

Collection of complimentary Swedish cabinetry and tables available standard