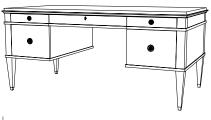

# IATESTA STUDIO

Swedish Desk

12-0723 66"W x 30"D x 30"H

## SWEDISH DESK

12-0723

66"W x 30"D x 30"H Species: Painted Finish: PF209 / Shadow Legs: Antiqued brass ferrules

Five drawers on one width side, center drawer with a drop-down face

Bottom drawers accommodate hanging files

Hardware: Antiqued brass Knee Hole: 27.75"W x 24.5"H Finished to float in a room

Custom sizes and finishes available

Collection of complimentary Swedish cabinetry and tables available standard