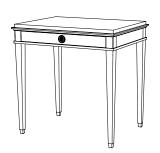

# IATESTA STUDIO

SWEDISH NIGHT TABLE

14-0015 28"W x 21"D x 28"H

## SWEDISH NIGHT TABLE

14-0015

28"W x 21"D x 28"H Species: Painted

Finish: PF307 / Swedish Blue

Accent: Dark Blue

Legs: Antiqued brass ferrules One drawer on the width side Hardware: Antiqued brass

Custom sizes and finishes available