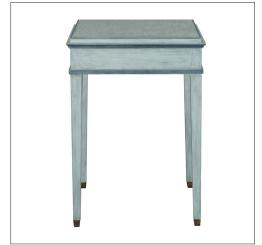

# IATESTA STUDIO

SWEDISH NIGHT TABLE

14-0015 28"W x 21"D x 28"H

## SWEDISH NIGHT TABLE

14-0015

28"W x 21"D x 28"H Species: Painted

Finish: PF307 / Swedish Blue

Accent: Dark Blue

Legs: Antiqued brass ferrules One drawer on the width side Hardware: Antiqued brass

Custom sizes and finishes available