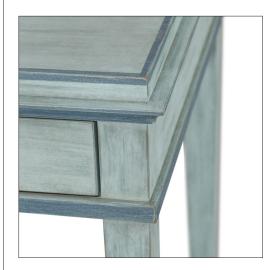

## SWEDISH NIGHT TABLE

14-0015

28"W x 21"D x 28"H Species: Painted

Finish: PF307 / Swedish Blue

Accent: Dark Blue

Legs: Antiqued brass ferrules One drawer on the width side Hardware: Antiqued brass

Custom sizes and finishes available