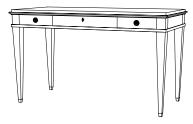

#### **CUSTOM SUGGESTIONS**

Standard

As a dining table

With a shelf

Standard Desk

Standard Writing Desk

## SWEDISH NIGHT TABLE

14-0015

28"W x 21"D x 28"H Species: Painted

Finish: PF307 / Swedish Blue

Accent: Dark Blue

Legs: Antiqued brass ferrules One drawer on the width side Hardware: Antiqued brass

Custom sizes and finishes available