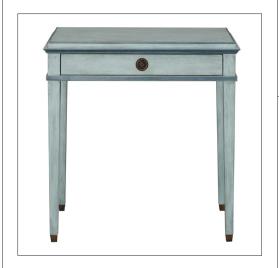

# IATESTA STUDIO

SWEDISH NIGHT TABLE

14-0015 28"W x 21"D x 28"H

## SWEDISH NIGHT TABLE

14-0015

28"W x 21"D x 28"H Species: Painted

Finish: PF307 / Swedish Blue

Accent: Dark Blue

Legs: Antiqued brass ferrules One drawer on the width side Hardware: Antiqued brass

Custom sizes and finishes available