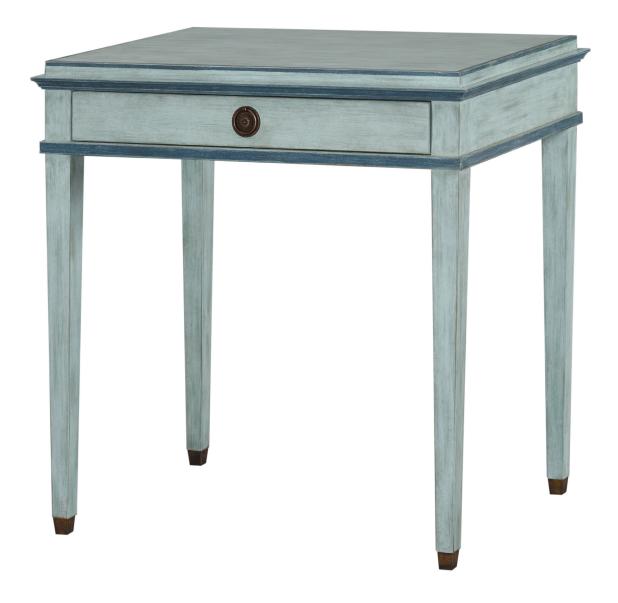

# IATESTA STUDIO

SWEDISH NIGHT TABLE

14-0015 28"W x 21"D x 28"H

## SWEDISH NIGHT TABLE

14-0015

28"W x 21"D x 28"H Species: Painted

Finish: PF307 / Swedish Blue

Accent: Dark Blue

Legs: Antiqued brass ferrules One drawer on the width side Hardware: Antiqued brass

Custom sizes and finishes available