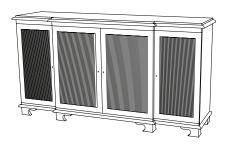

# IATESTA STUDIO

WEATHERLY BREAKFRONT

32-0602 68"W x 18"D x 36"H

### WEATHERLY BREAKFRONT

32-0602

68"W x 18"D x 36"H Species: Walnut

Finish: W211 / Lochleven Top: Hand-scraped

Four doors concealing three compartments with one drawer and two adjustable shelves in each

Hardware: Antiqued brass Piece made to go against a wall Custom sizes and finishes available