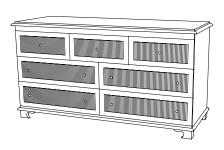

#### CUSTOM SUGGESTIONS

Standard

Standard Weatherly Commode

As a dresser

Standard Weatherly Chest

As a tall cabinet v.1

Standard Weatherly Nightstand