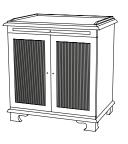

#### CUSTOM SUGGESTIONS

Standard

Standard Weatherly Commode

As a dresser

Standard Weatherly Chest

As a tall cabinet v.1

Standard Weatherly Nightstand