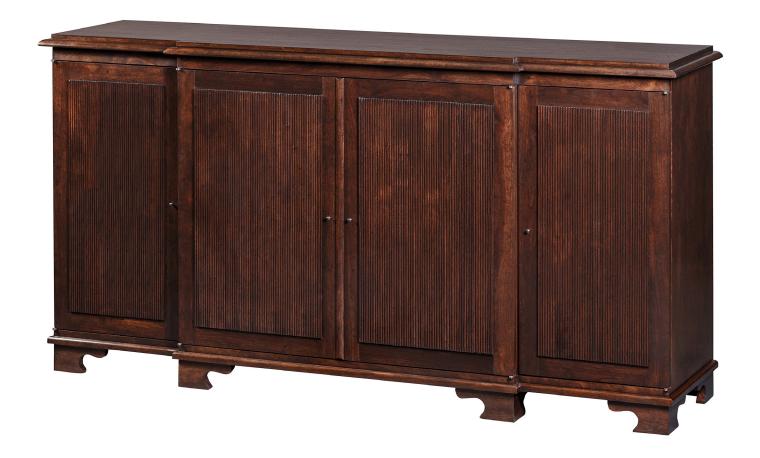

# IATESTA STUDIO

WEATHERLY BREAKFRONT

32-0602 68"W x 18"D x 36"H

### WEATHERLY BREAKFRONT

32-0602

68"W x 18"D x 36"H Species: Walnut

Finish: W211 / Lochleven Top: Hand-scraped

Four doors concealing three compartments with one drawer and two adjustable shelves in each

Hardware: Antiqued brass Piece made to go against a wall Custom sizes and finishes available