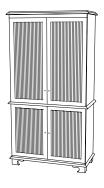

# IATESTA STUDIO

WEATHERLY BREAKFRONT

32-0602 68"W x 18"D x 36"H

### WEATHERLY BREAKFRONT

32-0602

68"W x 18"D x 36"H Species: Walnut

Finish: W211 / Lochleven Top: Hand-scraped

Four doors concealing three compartments with one drawer and two adjustable shelves in each

Hardware: Antiqued brass Piece made to go against a wall Custom sizes and finishes available