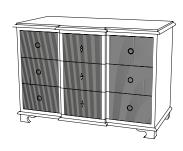

#### CUSTOM SUGGESTIONS

Standard

Standard Weatherly Commode

As a dresser

Standard Weatherly Chest

As a tall cabinet v.1

Standard Weatherly Nightstand