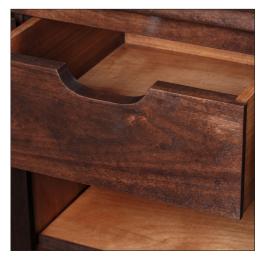

### WEATHERLY BREAKFRONT

32-0602

68"W x 18"D x 36"H Species: Walnut

Finish: W211 / Lochleven Top: Hand-scraped

Four doors concealing three compartments with one drawer and two adjustable shelves in each

Hardware: Antiqued brass Piece made to go against a wall Custom sizes and finishes available