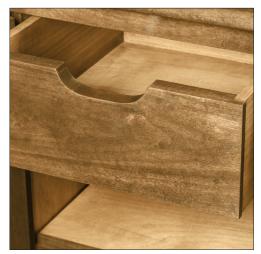

### WEATHERLY BREAKFRONT

32-0602

68"W x 18"D x 36"H Species: Butter Walnut Finish: BW301 / Weatherly Top: Hand-scraped

Four doors concealing three compartments with one drawer and two adjustable shelves in each

Hardware: Antiqued brass Piece made to go against a wall Custom sizes and finishes available