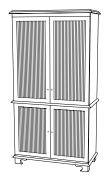

# IATESTA STUDIO

Weatherly Breakfront

32-0602 68"W x 18"D x 36"H

### WEATHERLY BREAKFRONT

32-0602

68"W x 18"D x 36"H Species: Butter Walnut Finish: BW301 / Weatherly Top: Hand-scraped

Four doors concealing three compartments with one drawer and two adjustable shelves in each

Hardware: Antiqued brass Piece made to go against a wall Custom sizes and finishes available