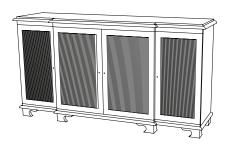

# IATESTA STUDIO

Weatherly Breakfront

32-0602 68"W x 18"D x 36"H

### WEATHERLY BREAKFRONT

32-0602

68"W x 18"D x 36"H Species: Butter Walnut Finish: BW301 / Weatherly Top: Hand-scraped

Four doors concealing three compartments with one drawer and two adjustable shelves in each

Hardware: Antiqued brass Piece made to go against a wall Custom sizes and finishes available