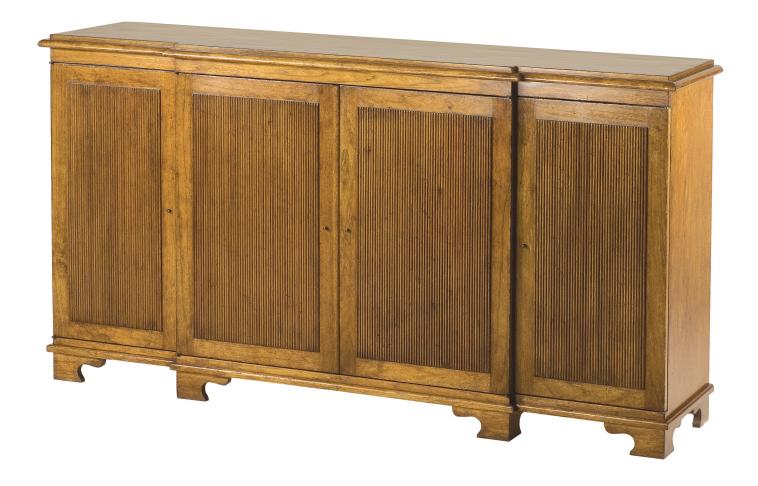

# IATESTA STUDIO

Weatherly Breakfront

32-0602 68"W x 18"D x 36"H

### WEATHERLY BREAKFRONT

32-0602

68"W x 18"D x 36"H Species: Butter Walnut Finish: BW301 / Weatherly Top: Hand-scraped

Four doors concealing three compartments with one drawer and two adjustable shelves in each

Hardware: Antiqued brass Piece made to go against a wall Custom sizes and finishes available