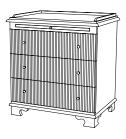

# IATESTA STUDIO

WEATHERLY CHEST

32-0722 30"W x 21"D x 32"H

### Weatherly Chest

32-0722

30"W x 21"D x 32"H

Species: Walnut

Finish: W208 / Italian Walnut on Walnut

One pull-out tray

Two doors concealing one compartment with one adjustable shelf

Hardware: Antiqued brass Piece made to go against a wall Custom sizes and finishes available