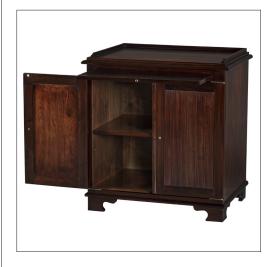

### Weatherly Chest

32-0722

30"W x 21"D x 32"H

Species: Walnut

Finish: W208 / Italian Walnut on Walnut

One pull-out tray

Two doors concealing one compartment with one adjustable shelf

Hardware: Antiqued brass Piece made to go against a wall Custom sizes and finishes available