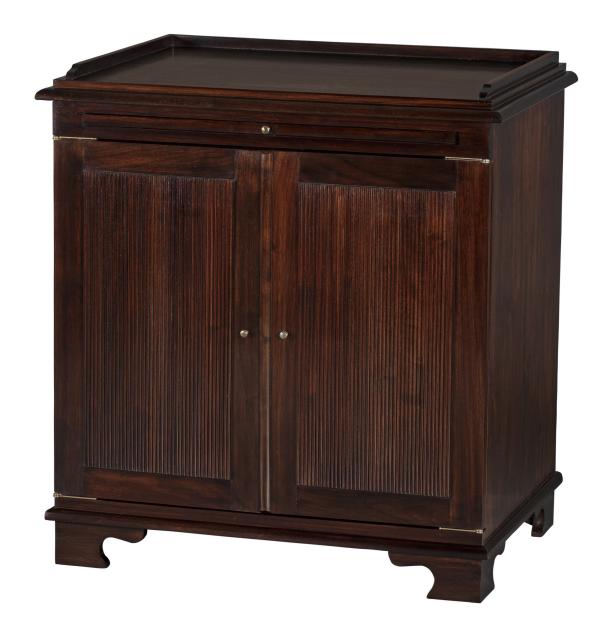

# IATESTA STUDIO

WEATHERLY CHEST

32-0722 30"W x 21"D x 32"H

### Weatherly Chest

32-0722

30"W x 21"D x 32"H

Species: Walnut

Finish: W208 / Italian Walnut on Walnut

One pull-out tray

Two doors concealing one compartment with one adjustable shelf

Hardware: Antiqued brass Piece made to go against a wall Custom sizes and finishes available