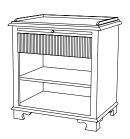

# IATESTA STUDIO

WEATHERLY CHEST

32-0722 30"W x 21"D x 32"H

### Weatherly Chest

32-0722

30"W x 21"D x 32"H

Species: Walnut

Finish: W208 / Italian Walnut on Walnut

One pull-out tray

Two doors concealing one compartment with one adjustable shelf

Hardware: Antiqued brass Piece made to go against a wall Custom sizes and finishes available