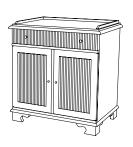

# IATESTA STUDIO

WEATHERLY CHEST

32-0722 30"W x 21"D x 32"H

### Weatherly Chest

32-0722

30"W x 21"D x 32"H

Species: Walnut

Finish: W208 / Italian Walnut on Walnut

One pull-out tray

Two doors concealing one compartment with one adjustable shelf

Hardware: Antiqued brass Piece made to go against a wall Custom sizes and finishes available