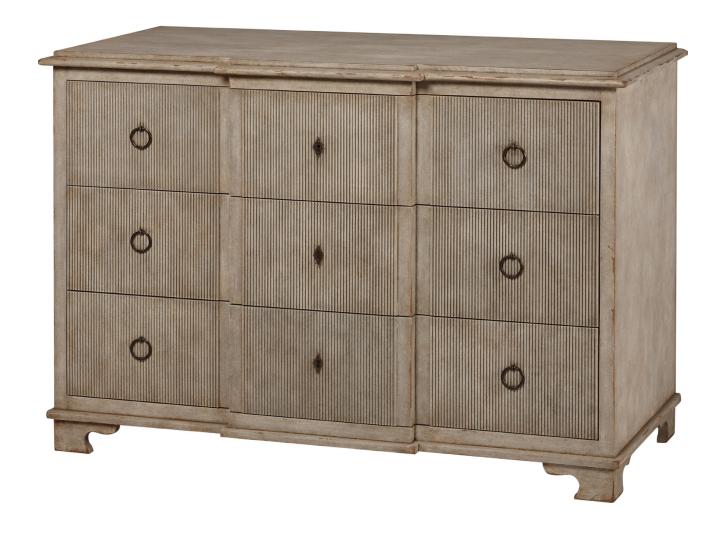

## IATESTA STUDIO

WEATHERLY COMMODE

31-1120 52"W x 26"D x 36"H

## WEATHERLY COMMODE

31-1120

52"W x 26"D x 36"H Species: Painted

Finish: PF206 / Weathered Wood

Three drawers with solid bottoms, mounted on concealed soft close slides

Hardware: Antiqued brass Piece made to go against a wall Custom sizes and finishes available