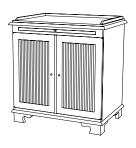

## IATESTA STUDIO

WEATHERLY COMMODE

31-1120 52"W x 26"D x 36"H

## WEATHERLY COMMODE

31-1120

52"W x 26"D x 36"H Species: Painted

Finish: PF206 / Weathered Wood

Three drawers with solid bottoms, mounted on concealed soft close slides

Hardware: Antiqued brass Piece made to go against a wall Custom sizes and finishes available