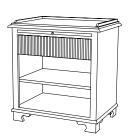

# IATESTA STUDIO

Weatherly Nightstand

32-1812 30"W x 21"D x 32"H

### WEATHERLY NIGHTSTAND

30"W x 21"D x 32"H

Species: Painted

Finish: PF103 / Parisian White

One pull-out tray

One drawer with solid bottom, mounted on concealed soft close slides

above one open compartment with one adjustable shelf

Hardware: Antiqued brass

Piece made to go against a wall

Custom sizes and finishes available