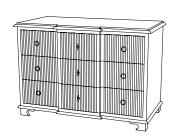

#### **CUSTOM SUGGESTIONS**

Standard

Standard Chest

Standard Commode

Standard Breakfront

With one drawer and two doors

With pull-out tray and three drawers