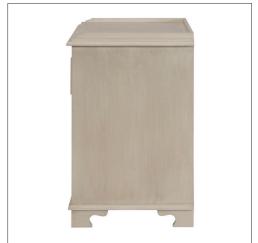

# IATESTA STUDIO

Weatherly Nightstand

32-1812 30"W x 21"D x 32"H

### WEATHERLY NIGHTSTAND

30"W x 21"D x 32"H

Species: Painted

Finish: PF103 / Parisian White

One pull-out tray

One drawer with solid bottom, mounted on concealed soft close slides

above one open compartment with one adjustable shelf

Hardware: Antiqued brass

Piece made to go against a wall

Custom sizes and finishes available