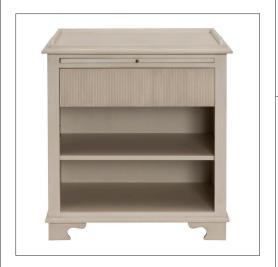

# IATESTA STUDIO

Weatherly Nightstand

32-1812 30"W x 21"D x 32"H

### WEATHERLY NIGHTSTAND

30"W x 21"D x 32"H

Species: Painted

Finish: PF103 / Parisian White

One pull-out tray

One drawer with solid bottom, mounted on concealed soft close slides

above one open compartment with one adjustable shelf

Hardware: Antiqued brass

Piece made to go against a wall

Custom sizes and finishes available