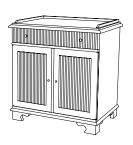

#### **CUSTOM SUGGESTIONS**

Standard

Standard Chest

Standard Commode

Standard Breakfront

With one drawer and two doors

With pull-out tray and three drawers

### WEATHERLY NIGHTSTAND

30"W x 21"D x 32"H

Species: Painted

Finish: PF103 / Parisian White

One pull-out tray

One drawer with solid bottom, mounted on concealed soft close slides

above one open compartment with one adjustable shelf

Hardware: Antiqued brass

Piece made to go against a wall

Custom sizes and finishes available