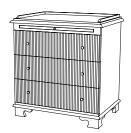

# IATESTA STUDIO

Weatherly Nightstand

32-1812 30"W x 21"D x 32"H

### WEATHERLY NIGHTSTAND

30"W x 21"D x 32"H

Species: Painted

Finish: PF103 / Parisian White

One pull-out tray

One drawer with solid bottom, mounted on concealed soft close slides

above one open compartment with one adjustable shelf

Hardware: Antiqued brass

Piece made to go against a wall

Custom sizes and finishes available