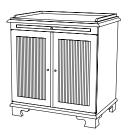

#### **CUSTOM SUGGESTIONS**

Standard

Standard Chest

Standard Commode

Standard Breakfront

With one drawer and two doors

With pull-out tray and three drawers