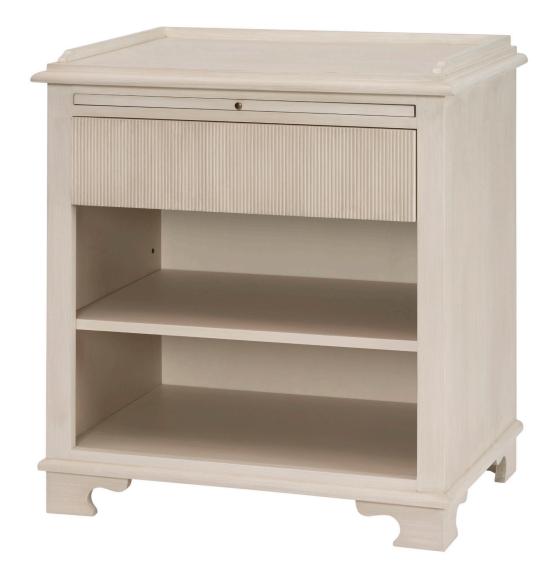

# IATESTA STUDIO

Weatherly Nightstand

32-1812 30"W x 21"D x 32"H

### WEATHERLY NIGHTSTAND

30"W x 21"D x 32"H

Species: Painted

Finish: PF103 / Parisian White

One pull-out tray

One drawer with solid bottom, mounted on concealed soft close slides

above one open compartment with one adjustable shelf

Hardware: Antiqued brass

Piece made to go against a wall

Custom sizes and finishes available