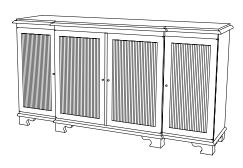

#### **CUSTOM SUGGESTIONS**

Standard

Standard Chest

Standard Commode

Standard Breakfront

With one drawer and two doors

With pull-out tray and three drawers