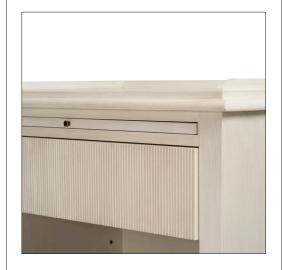

### WEATHERLY NIGHTSTAND

30"W x 21"D x 32"H

Species: Painted

Finish: PF103 / Parisian White

One pull-out tray

One drawer with solid bottom, mounted on concealed soft close slides

above one open compartment with one adjustable shelf

Hardware: Antiqued brass

Piece made to go against a wall

Custom sizes and finishes available