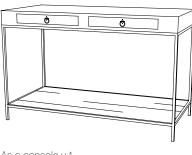

# IATESTA STUDIO



WEEMS COFFEE TABLE

15-0808 54"W x 36"D x 18"H





### Hand Made in Maryland 410.604.0360 (P) 410.604.0363 (F) info@iatestastudio.com iatestastudio.com

**NOTE:** Due to variations in printing, the colors shown here cannot absolutely represent true quality and hue. Prior to ordering, please confirm details of this tearsheet and reference finish samples available through your local showroom or sales representative. Line drawings are not drawn to scale.

## IATESTA FURNITURE STUDIO ACCESSORIES TEXTILES

#### **CUSTOM SUGGESTIONS**







Standard Table



As a console v.1



As a console v.2





### WEEMS COFFEE TABLE

15-0808

54"W x 36"D x 18"H

Top & Shelf Species: Rough-Sawn Wood Top & Shelf Finish: Antiqued Gray – As Shown

Base Finish: T208 / Antique Rust Base in faux bois textured steel Custom sizes and finishes available