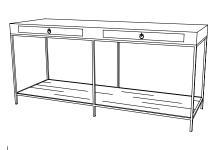

# IATESTA STUDIO



WEEMS COFFEE TABLE

15-0808 54"W x 36"D x 18"H





### Hand Made in Maryland 410.604.0360 (P) 410.604.0363 (F) info@iatestastudio.com iatestastudio.com

**NOTE:** Due to variations in printing, the colors shown here cannot absolutely represent true quality and hue. Prior to ordering, please confirm details of this tearsheet and reference finish samples available through your local showroom or sales representative. Line drawings are not drawn to scale.

## IATESTA FURNITURE STUDIO ACCESSORIES TEXTILES

#### **CUSTOM SUGGESTIONS**







Standard Table



As a console v.1



As a console v.2





### WEEMS COFFEE TABLE

15-0808

54"W x 36"D x 18"H

Top & Shelf Species: Rough-Sawn Wood Top & Shelf Finish: Antiqued Gray – As Shown

Base Finish: T208 / Antique Rust Base in faux bois textured steel Custom sizes and finishes available