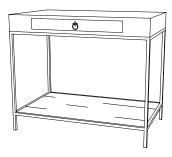

# IATESTA STUDIO



WEEMS COFFEE TABLE

15-0808 54"W x 36"D x 18"H





### Hand Made in Maryland 410.604.0360 (P) 410.604.0363 (F) info@iatestastudio.com iatestastudio.com

**NOTE:** Due to variations in printing, the colors shown here cannot absolutely represent true quality and hue. Prior to ordering, please confirm details of this tearsheet and reference finish samples available through your local showroom or sales representative. Line drawings are not drawn to scale.

## IATESTA FURNITURE STUDIO ACCESSORIES TEXTILES

#### **CUSTOM SUGGESTIONS**







Standard Table



As a console v.1



As a console v.2





### WEEMS COFFEE TABLE

15-0808

54"W x 36"D x 18"H

Top & Shelf Species: Rough-Sawn Wood Top & Shelf Finish: Antiqued Gray – As Shown

Base Finish: T208 / Antique Rust Base in faux bois textured steel Custom sizes and finishes available