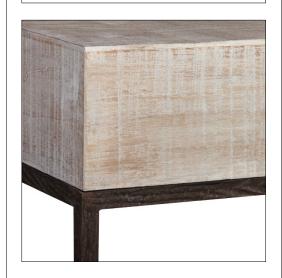

### WEEMS COFFEE TABLE

15-0808

54"W x 36"D x 18"H

Top & Shelf Species: Rough-Sawn Wood Top & Shelf Finish: Antiqued Gray – As Shown

Base Finish: T208 / Antique Rust Base in faux bois textured steel Custom sizes and finishes available