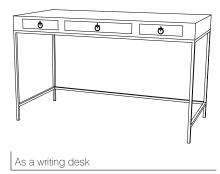

# IATESTA STUDIO



WEEMS COFFEE TABLE

15-0808 54"W x 36"D x 18"H





### Hand Made in Maryland 410.604.0360 (P) 410.604.0363 (F) info@iatestastudio.com iatestastudio.com

**NOTE:** Due to variations in printing, the colors shown here cannot absolutely represent true quality and hue. Prior to ordering, please confirm details of this tearsheet and reference finish samples available through your local showroom or sales representative. Line drawings are not drawn to scale.

## IATESTA FURNITURE STUDIO ACCESSORIES TEXTILES

#### **CUSTOM SUGGESTIONS**







Standard Table



As a console v.1



As a console v.2





### WEEMS COFFEE TABLE

15-0808

54"W x 36"D x 18"H

Top & Shelf Species: Rough-Sawn Wood Top & Shelf Finish: Antiqued Gray – As Shown

Base Finish: T208 / Antique Rust Base in faux bois textured steel Custom sizes and finishes available