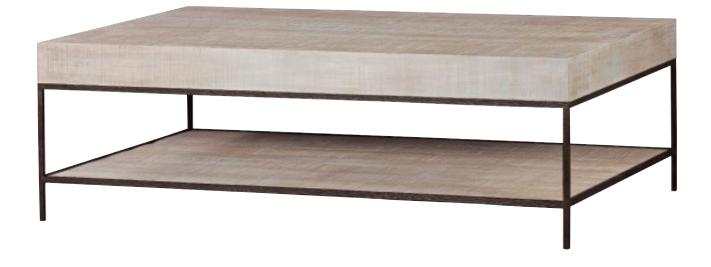

# IATESTA STUDIO

WEEMS COFFEE TABLE

15-0808 54"W x 36"D x 18"H

### WEEMS COFFEE TABLE

15-0808

54"W x 36"D x 18"H

Top & Shelf Species: Rough-Sawn Wood Top & Shelf Finish: Antiqued Gray – As Shown

Base Finish: T208 / Antique Rust Base in faux bois textured steel Custom sizes and finishes available