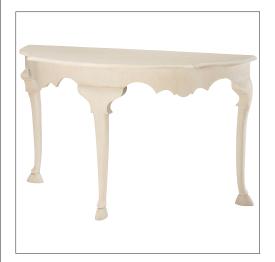

## IATESTA STUDIO

Wexford Console

13-0414 54"W x 22"D x 32"H

## Wexford Console

Design Frank Babb Randolph

13-0414

54"W x 22"D x 32"H Species: Painted

Finish: PF104 / Rideout White Piece made to go against a wall Custom sizes and finishes available