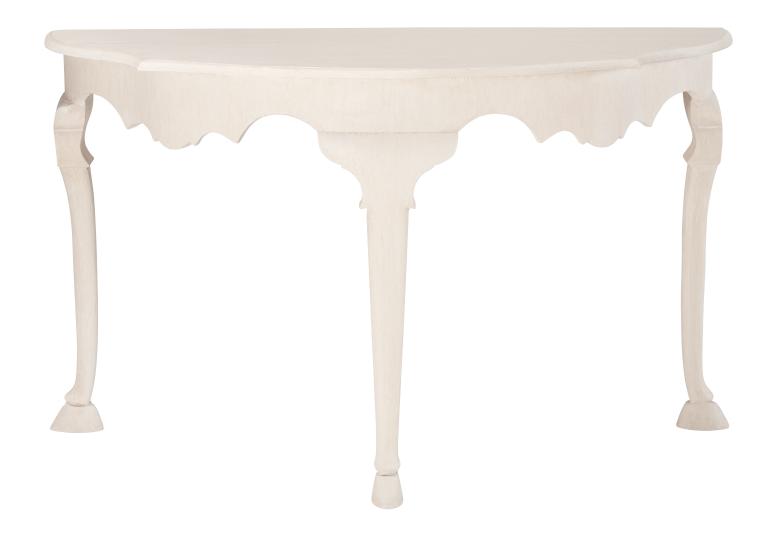

## IATESTA STUDIO

Wexford Console

13-0414 54"W x 22"D x 32"H

## Wexford Console

Design Frank Babb Randolph

13-0414

54"W x 22"D x 32"H Species: Painted

Finish: PF104 / Rideout White Piece made to go against a wall Custom sizes and finishes available