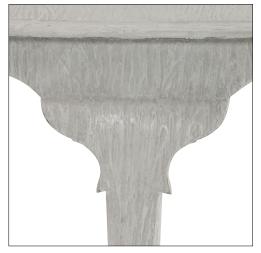

## WEXFORD DINING TABLE

11-1213

54"Dia. x 30"H Species: Painted

Finish: PF104 / Rideout White

Lowest clearance under apron: 24.75" Custom sizes and finishes available