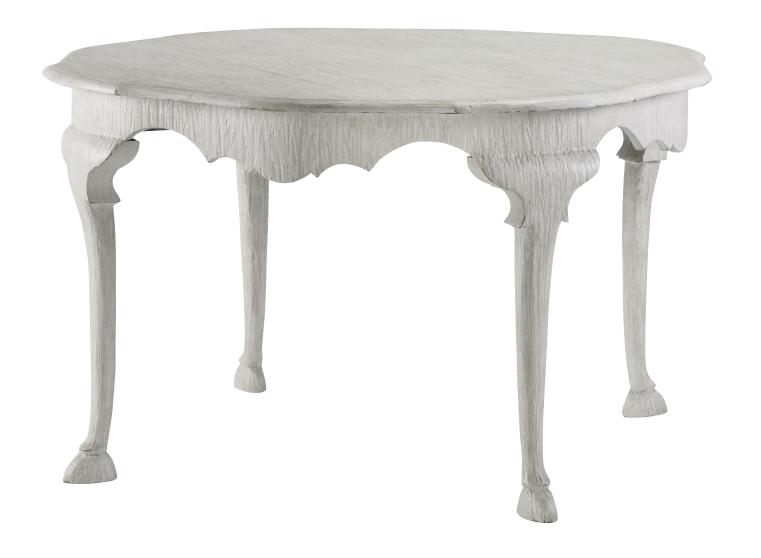

## IATESTA STUDIO

WEXFORD DINING TABLE

11-1213 54"Dia. x 30"H

## WEXFORD DINING TABLE

11-1213

54"Dia. x 30"H Species: Painted

Finish: PF104 / Rideout White

Lowest clearance under apron: 24.75" Custom sizes and finishes available