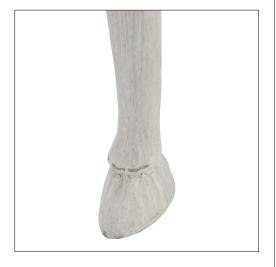

## WEXFORD DINING TABLE

11-1213

54"Dia. x 30"H Species: Painted

Finish: PF104 / Rideout White

Lowest clearance under apron: 24.75" Custom sizes and finishes available