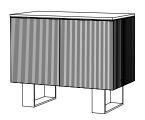

# IATESTA STUDIO

Wye Credenza - Size I

32-1808-l 42"W x 21"D x 35"H

### Wye Credenza - Size I

Design Staash\Quinn

32-1808-1

42"W x 21"D x 35"H

Species: White Oak - Rift Sawn Finish: O316 / Sonoran

Base Finish: T201 / Bronze

Two doors concealing open compartment with one drawer and one adjustable shelf

Interior finished to match exterior

Hardware: Touch latch

Piece made to go against a wall Custom sizes and finishes available