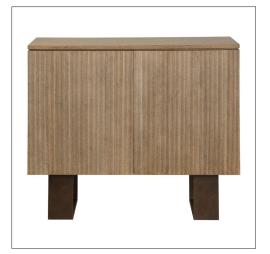

# IATESTA STUDIO

Wye Credenza - Size I

32-1808-l 42"W x 21"D x 35"H

### Wye Credenza - Size I

Design Staash\Quinn

32-1808-1

42"W x 21"D x 35"H

Species: White Oak - Rift Sawn Finish: O316 / Sonoran

Base Finish: T201 / Bronze

Two doors concealing open compartment with one drawer and one adjustable shelf