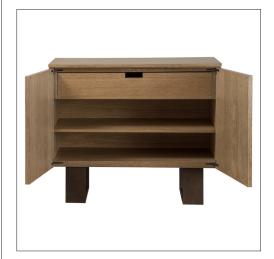

### Wye Credenza - Size I

Design Staash\Quinn

32-1808-1

42"W x 21"D x 35"H

Species: White Oak - Rift Sawn Finish: O316 / Sonoran

Base Finish: T201 / Bronze

Two doors concealing open compartment with one drawer and one adjustable shelf

Interior finished to match exterior

Hardware: Touch latch

Piece made to go against a wall Custom sizes and finishes available