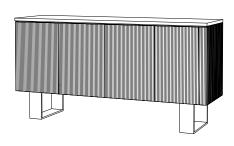

# IATESTA STUDIO

Wye Credenza - Size I

32-1808-l 42"W x 21"D x 35"H

### Wye Credenza - Size I

Design Staash\Quinn

32-1808-1

42"W x 21"D x 35"H

Species: White Oak - Rift Sawn Finish: O316 / Sonoran

Base Finish: T201 / Bronze

Two doors concealing open compartment with one drawer and one adjustable shelf

Interior finished to match exterior

Hardware: Touch latch

Piece made to go against a wall Custom sizes and finishes available