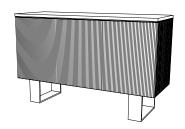

# IATESTA STUDIO

Wye Credenza - Size I

32-1808-l 42"W x 21"D x 35"H

### Wye Credenza - Size I

Design Staash\Quinn

32-1808-1

42"W x 21"D x 35"H

Species: White Oak - Rift Sawn Finish: O316 / Sonoran

Base Finish: T201 / Bronze

Two doors concealing open compartment with one drawer and one adjustable shelf

Interior finished to match exterior

Hardware: Touch latch

Piece made to go against a wall Custom sizes and finishes available