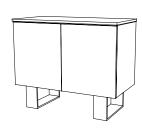

#### **CUSTOM SUGGESTIONS**

Standard

Standard Size II

Eliminate reeding

Standard Size III

As a commode