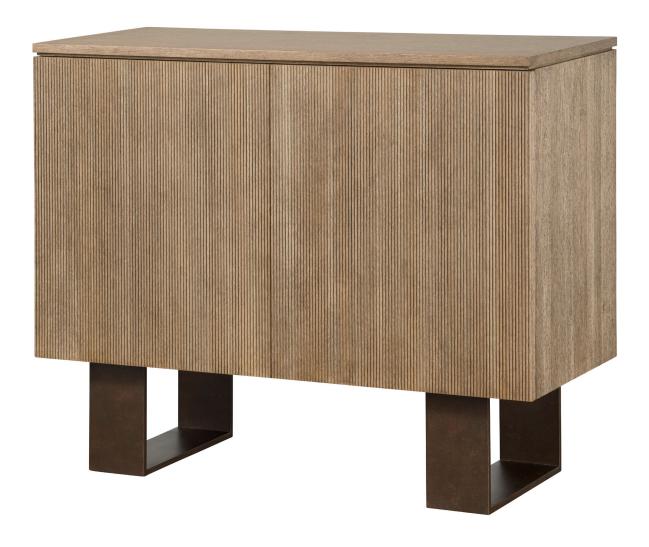

# IATESTA STUDIO

Wye Credenza - Size I

32-1808-l 42"W x 21"D x 35"H

### Wye Credenza - Size I

Design Staash\Quinn

32-1808-1

42"W x 21"D x 35"H

Species: White Oak - Rift Sawn Finish: O316 / Sonoran

Base Finish: T201 / Bronze

Two doors concealing open compartment with one drawer and one adjustable shelf

Interior finished to match exterior

Hardware: Touch latch

Piece made to go against a wall Custom sizes and finishes available