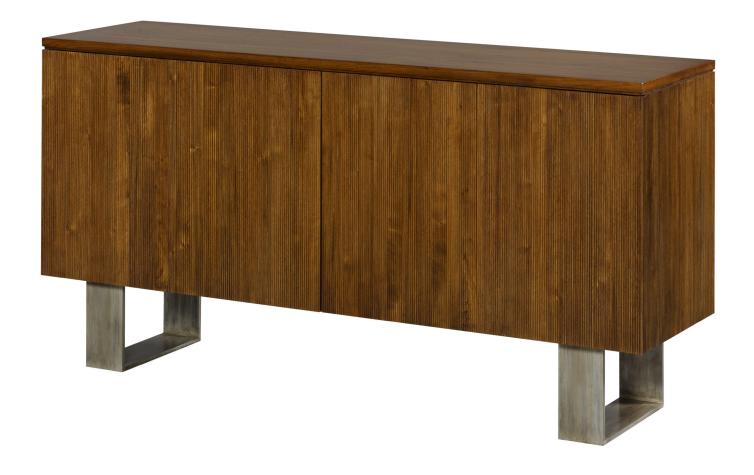

## IATESTA STUDIO

Wye Credenza - Size III

32-1808-III 74"W x 21"D x 38"H

74"W x 21"D x 38"H Species: Walnut Finish: W215 / Arleigh Base Finish: T313 / Orleans

Four doors concealing two compartments with one drawer and one adjustable shelf

Interior finished to match exterior

Hardware: Touch latch