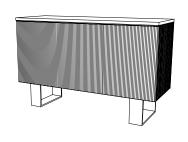

## IATESTA STUDIO

Wye Credenza - Size III

32-1808-III 74"W x 21"D x 38"H

74"W x 21"D x 38"H Species: Walnut Finish: W215 / Arleigh Base Finish: T313 / Orleans

Four doors concealing two compartments with one drawer and one adjustable shelf

Interior finished to match exterior

Hardware: Touch latch