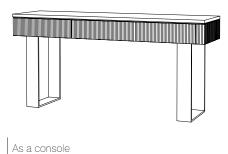

## **CUSTOM SUGGESTIONS**

Standard Size I

Eliminate reeding

Standard Size II

As a commode

Wye Credenza - Size III

Design Staash\Quinn

32-1808-111