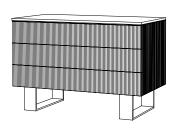

## IATESTA STUDIO

Wye Credenza - Size III

32-1808-III 74"W x 21"D x 38"H

74"W x 21"D x 38"H Species: Walnut Finish: W215 / Arleigh Base Finish: T313 / Orleans

Four doors concealing two compartments with one drawer and one adjustable shelf

Interior finished to match exterior

Hardware: Touch latch