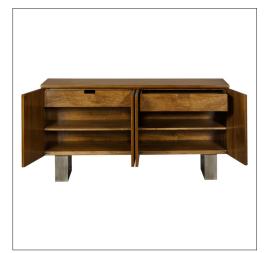

74"W x 21"D x 38"H Species: Walnut Finish: W215 / Arleigh Base Finish: T313 / Orleans

Four doors concealing two compartments with one drawer and one adjustable shelf

Interior finished to match exterior

Hardware: Touch latch