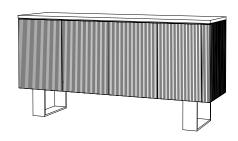

## IATESTA STUDIO

Wye Credenza - Size III

32-1808-III 74"W x 21"D x 38"H

74"W x 21"D x 38"H Species: Walnut Finish: W215 / Arleigh Base Finish: T313 / Orleans

Four doors concealing two compartments with one drawer and one adjustable shelf

Interior finished to match exterior

Hardware: Touch latch