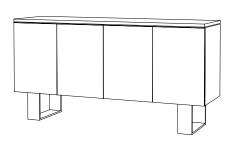

## **CUSTOM SUGGESTIONS**

Standard Size I

Eliminate reeding

Standard Size II

As a commode

Wye Credenza - Size III

Design Staash\Quinn

32-1808-111