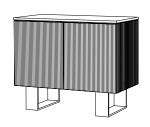

## **CUSTOM SUGGESTIONS**

Standard Size I

Eliminate reeding

Standard Size II

As a commode

Wye Credenza - Size III

Design Staash\Quinn

32-1808-111