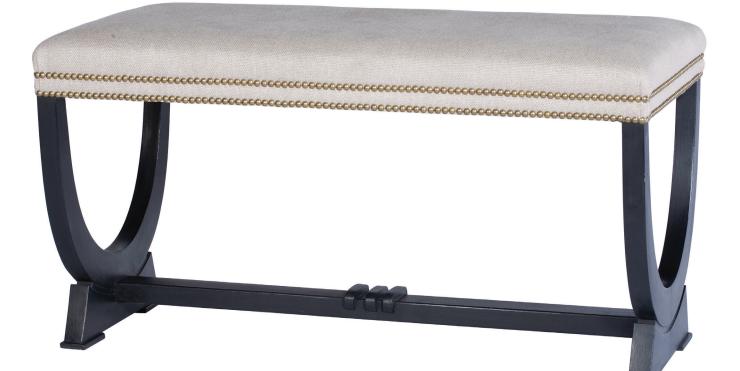

## ZURICH BENCH

22-1005 37.5"W x 19"D x 20"H

iatestastudio.com

All content C by latesta Studio

## ZURICH BENCH

22-1005 37.5"W x 19"D x 20"H Species: Painted Finish: PF208 / Lamp Black Antiqued brass nail heads in two rows COM 2 yards or COL 36 square feet Custom sizes and finishes available

iatestastudio.com