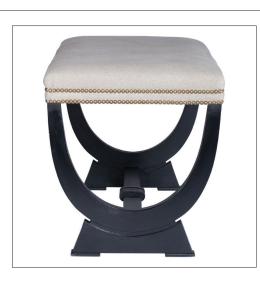

## ZURICH BENCH

22-1005 37.5"W x 19"D x 20"H

iatestastudio.com

All content C by latesta Studio

## ZURICH BENCH

22-1005 37.5"W x 19"D x 20"H Species: Painted Finish: PF208 / Lamp Black Antiqued brass nail heads in two rows COM 2 yards or COL 36 square feet Custom sizes and finishes available

iatestastudio.com